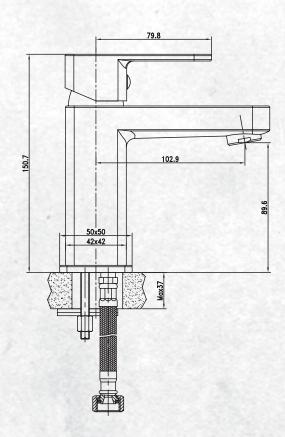

## **FEATURES**

- Brass one piece body
- · Zinc die cast handle
- · Chrome plated finish
- 35mm ceramic disc cartridge
- Paddle handle style
- 89mm bench to center of outlet
- Suitable for up to 37mm bench thickness

- Mains pressure only
- 102mm fixed spout
- WELS 4 ★ 7.5 lpm
- Red and blue indicator lines on handle
- Flexible PEX with double o-rings
- Threaded rod and horse shoe bracket

MICO
The bathroom specialist