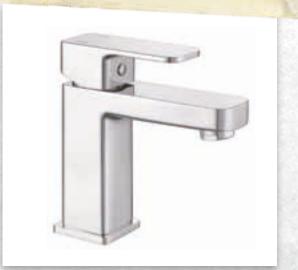

## COVE BASIN MIXER (7)711697

## **FEATURES**

- Brass one piece body
- · Zinc die cast handle
- · Chrome plated finish
- 35mm ceramic disc cartridge
- Paddle handle style
- 89mm bench to center of outlet
- Suitable for up to 37mm bench thickness

- Mains pressure only
- 102mm fixed spout
- WELS 4 ★ 7.5 lpm
- Red and blue indicator lines on handle
- Flexible PEX with double o-rings
- Threaded rod and horse shoe bracket

MICO
The bathroom specialist