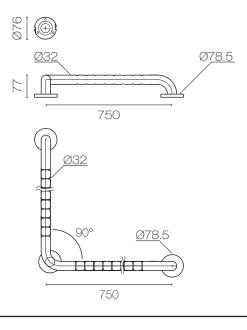

## L-GRAB RAIL Stainless Steel

750mm W X 750mm H X 90°

(7) 726215

## FEATURES AND BENEFITS

- 32mm diameter stainless steel
- Complies with NZS4121:2001
- · Concealed flanges with stainless steel screws
- Unique non-slip surface that won't trap infection
- 7 year warranty

## SPECIFICATIONS

www.mico.co.nz

www.placemakers.co.nz