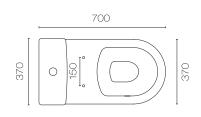

European styling. Affordable pricing.

## ELEVATE ACCESSIBLE

The Adesso Elevate Toilet Suite offers clean lines and a stylish finish. This suite is perfect for all bathroom applications with its system projection and raised pan height. Suitable for accessible bathrooms.

## **BACK TO WALL** Toilet Suite

(7)711727





## **FEATURES**

- Suitable for accessible bathrooms (complies with NZS 4121:2001 for wheelchair access)
- · Vitreous china finish
- Includes soft close seat with quick release function
- Other seat options available:
   Toilet Seat Ring with Stability Buffers (7)713736\*

  Soft Close Toilet Seat with Stability Buffers (7)713735\*
  \*Codes are for full suites
- WELS 4★ (4.5/3L flush)
- · Rear or bottom water inlet options

## **SPECIFICATIONS**