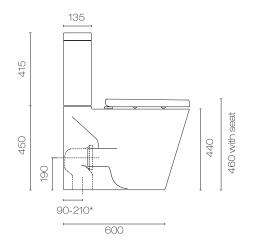

European styling. Affordable pricing.

## ELEVATE ACCESSIBLE

The Adesso Elevate Toilet Suite offers clean lines and a stylish finish. This suite is perfect for all bathroom applications with its system projection and raised pan height. Suitable for accessible bathrooms.

## **BACK TO WALL** Toilet Suite

(7)711727





## **FEATURES**

- Suitable for accessible bathrooms (complies with NZS 4121:2001 for wheelchair access)
- · Vitreous china finish
- Includes soft close seat with quick release function
- Other seat options available:
   Toilet Seat Ring with Stability Buffers (7)713736\*

  Soft Close Toilet Seat with Stability Buffers (7)713735\*
  \*Codes are for full suites
- WELS 4★ (4.5/3L flush)
- · Rear or bottom water inlet options

## **SPECIFICATIONS**