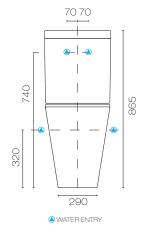

European styling. Affordable pricing.

## ELEVATE ACCESSIBLE

The Adesso Elevate Toilet Suite offers clean lines and a stylish finish. This suite is perfect for all bathroom applications with its system projection and raised pan height. Suitable for accessible bathrooms.

## **BACK TO WALL** Toilet Suite

(7)711727





## **FEATURES**

- Suitable for accessible bathrooms (complies with NZS 4121:2001 for wheelchair access)
- · Vitreous china finish
- Includes soft close seat with quick release function
- Other seat options available:
   Toilet Seat Ring with Stability Buffers (7)713736\*

  Soft Close Toilet Seat with Stability Buffers (7)713735\*
  \*Codes are for full suites
- WELS 4★ (4.5/3L flush)
- · Rear or bottom water inlet options

## **SPECIFICATIONS**