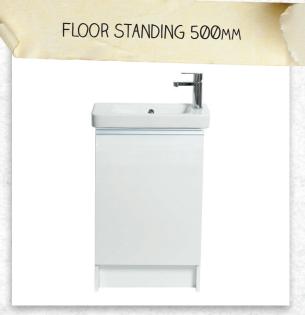

## ARMADA VANITIES

Simple clean lines, modern finishes and a range of great features make the Armada vanities a modern-day classic. Boasting features such as soft close draws, aluminium recessed handles and robust PH moisture resistant edging, means these vanities are not just stylish but functional too.

W 500mm, H 900mm, D 250mm Single door

FINISH CODE
White Gloss (7)708792

OTHER FINISHES AVAILABLE

Grey/Rift (7)709532

Black/Rift (7)708805