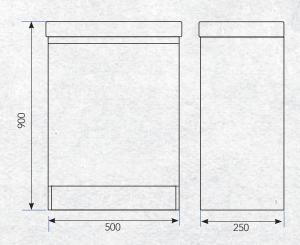

W 500mm, H 900mm, D 250mm Single door

FINISH CODE
White Gloss (7)708792

OTHER FINISHES AVAILABLE

Grey/Rift (7)709532

Black/Rift (7)708805