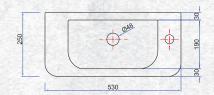

W 500mm, H 900mm, D 250mm Single door

FINISH CODE
White Gloss (7)708792

OTHER FINISHES AVAILABLE

Grey/Rift (7)709532

Black/Rift (7)708805