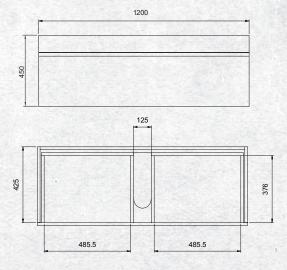

W 1200mm, H 470mm, D 460mm Single drawer

FINISH CODE

White Gloss (7)708788

OTHER FINISHES AVAILABLE

Grey/Rift (7)709528

Black/Rift (7)708806