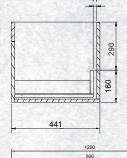

W 1200mm, H 470mm, D 460mm Single drawer

FINISH CODE

White Gloss (7)708788

OTHER FINISHES AVAILABLE

Grey/Rift (7)709528

Black/Rift (7)708806