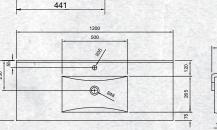

W 1200mm, H 470mm, D 460mm Single drawer

FINISH CODE

White Gloss (7)708788

OTHER FINISHES AVAILABLE

Grey/Rift (7)709528

Black/Rift (7)708806