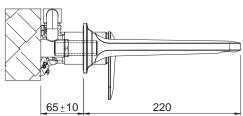

## **AIO BATH SPOUT**

**CONSTRUCTION:** Eco Brass **CARTRIDGE TYPE:** Ceramic

**CLASSIFICATION:** Suitable for mains pressure only

INLET CONNECTIONS: 1/2 "BSP Female
OUTLET CONNECTION: 1/2 "BSP Male
WORKING PRESSURE: 150-1000kPa
OPERATING TEMPERATURE: 5 °C - 80 °C

WATER FLOW: 7.0 l/m

- · Quick-fit connector
- · Lead free brass to protect water quality
- $\,\cdot\,\,$  200 mm spout for wide range of bath specifications
- Ceramic cartridge
- 20mm installation tolerance
- + 4 stars WELS rated on mains pressure (7.0 l/pm)