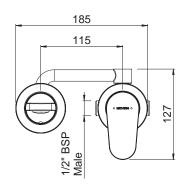

## **AIO BATH SPOUT**

**CONSTRUCTION:** Eco Brass **CARTRIDGE TYPE:** Ceramic

**CLASSIFICATION:** Suitable for mains pressure only

INLET CONNECTIONS: 1/2 "BSP Female
OUTLET CONNECTION: 1/2 "BSP Male
WORKING PRESSURE: 150-1000kPa
OPERATING TEMPERATURE: 5 °C - 80 °C

WATER FLOW: 7.0 l/m

- · Quick-fit connector
- · Lead free brass to protect water quality
- $\,\cdot\,\,$  200 mm spout for wide range of bath specifications
- Ceramic cartridge
- 20mm installation tolerance
- + 4 stars WELS rated on mains pressure (7.0 l/pm)