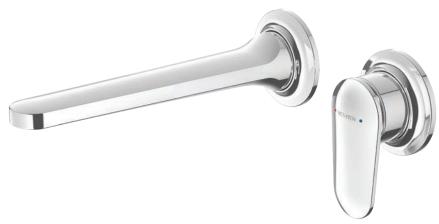

## **AIO BATH SPOUT**

**CONSTRUCTION:** Eco Brass **CARTRIDGE TYPE:** Ceramic

**CLASSIFICATION:** Suitable for mains pressure only

INLET CONNECTIONS: 1/2 "BSP Female
OUTLET CONNECTION: 1/2 "BSP Male
WORKING PRESSURE: 150-1000kPa
OPERATING TEMPERATURE: 5 °C - 80 °C

WATER FLOW: 7.0 l/m

- · Quick-fit connector
- · Lead free brass to protect water quality
- $\,\cdot\,\,$  200 mm spout for wide range of bath specifications
- Ceramic cartridge
- 20mm installation tolerance
- + 4 stars WELS rated on mains pressure (7.0 l/pm)

AOWBCP

Chrome

http://www.methven.com/nz/aio-wall-mounted-mixer-spout-o