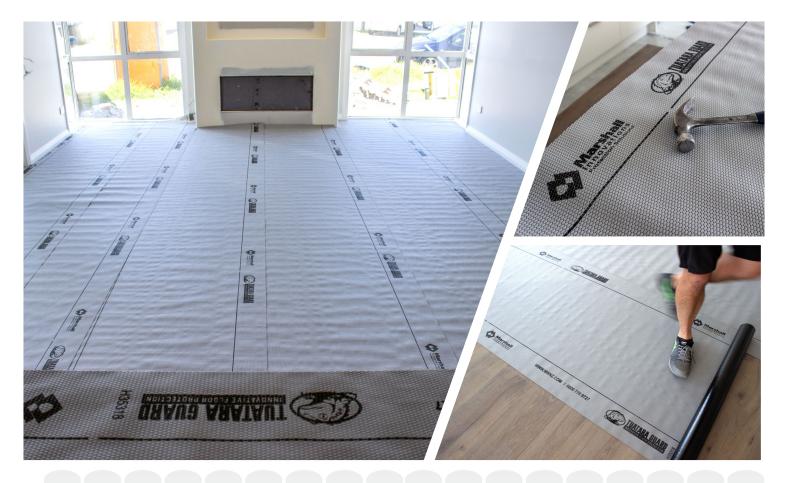

# **FEATURES**

- Spill absorbent membrane with built in cushion technology
- Industry leading tear and tensile strength to withstand high traffic demands
- Specifically designed to protect your floor within commercial, industrial or residential use
- Protects your floor from construction damage caused by tools, machinery, foot traffic and blunt impact
- Tuatara Guard features a patented slip resistant GripSpot walking surface.

### **EASY TO USE**

 Keeps new floors clean and free of contamination from dirt and spills

#### NO STAIN

Product will not stain or mark floors

#### **SLIP RESISTANT**

 Product lays flat and chemical slip resistant bottom coating reduces movement on floors

#### DURABLE

 Unlike paper-based products Tuatara Guard is designed to absorb spills without reducing its tear strength

#### **COST EFFECTIVE**

 Tuatara Guard is designed for multiple time use, and surface can easily be cleaned through wiping or vacuum; roll up for easy removal and relocation