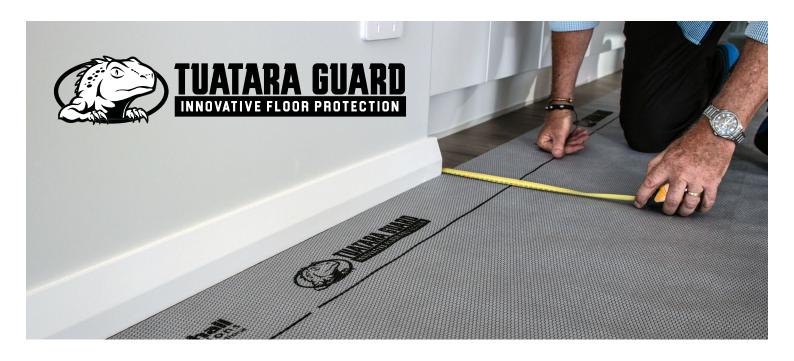

# **FEATURES**

- Spill absorbent membrane with built in cushion technology
- Industry leading tear and tensile strength to withstand high traffic demands
- Specifically designed to protect your floor within commercial, industrial or residential use
- Protects your floor from construction damage caused by tools, machinery, foot traffic and blunt impact
- Tuatara Guard features a patented slip resistant GripSpot walking surface.

#### **SLIP RESISTANT**

 Product lays flat and chemical slip resistant bottom coating reduces movement on floors

# TUATARA GUARD

| GENERAL SPECIFICATIONS |                                                                                  |
|------------------------|----------------------------------------------------------------------------------|
| Roll Size              | 960mm x 30m - 28.8m²                                                             |
| Weight                 | 9.0kg                                                                            |
| Packaging              | 49 Rolls/Pallet                                                                  |
| Logo                   | Tuatara Guard & Marshall Innovations                                             |
| Installation           | Lay flat on the floor, Open Roll and install. Tape edges for longer applications |
| Top Surface            | Shock Absorbing / Water absorbing / Anti-slip Grip Spot                          |
| Back Surface           | Anti-slip back surface                                                           |
| Tear Strength          | 10 times greater than cardboard products                                         |