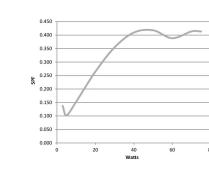

~ 0.45        |  |  |  |  |
| RPM                           | 500 ~ 3000          |  |  |  |  |
| Air Flow (m <sup>3</sup> /hr) | 63 ~650             |  |  |  |  |
| Air Flow (l/sec)              | 17 ~ 181            |  |  |  |  |
| Pressure (Pa)                 | 457                 |  |  |  |  |
| Power Max (watts)             | 73                  |  |  |  |  |
| Sound dB(A) Average           | 31                  |  |  |  |  |
| Max Operating Temp            | 60° C               |  |  |  |  |
| IP Rating                     | IP44                |  |  |  |  |
| Climate Class                 | Т                   |  |  |  |  |
| Compliance:                   | AS/NZS 60355.2.80 T |  |  |  |  |
| Fan Construction              | ABS Plastic         |  |  |  |  |

#### **Energy Curve**



#### Flow rates RPM



### Sound Performance Parameters

500 600

|          | dBa @ 3m | 63 Hz | 125 Hz | 250 Hz | 500 Hz | 1k Hz | 2k Hz | 4k Hz | 8k Hz | Total SPL |
|----------|----------|-------|--------|--------|--------|-------|-------|-------|-------|-----------|
| 500 RPM  | 21.9     | 38    | 37     | 39     | 37     | 38    | 35    | 30    | 30    | 45.4      |
| 1500 RPM | 36.2     | 47    | 46     | 54     | 55     | 53    | 49    | 32    | 38    | 59.7      |
| 3000 RPM | 39.8     | 49    | 49     | 57     | 59     | 57    | 52    | 47    | 42    | 63.3      |