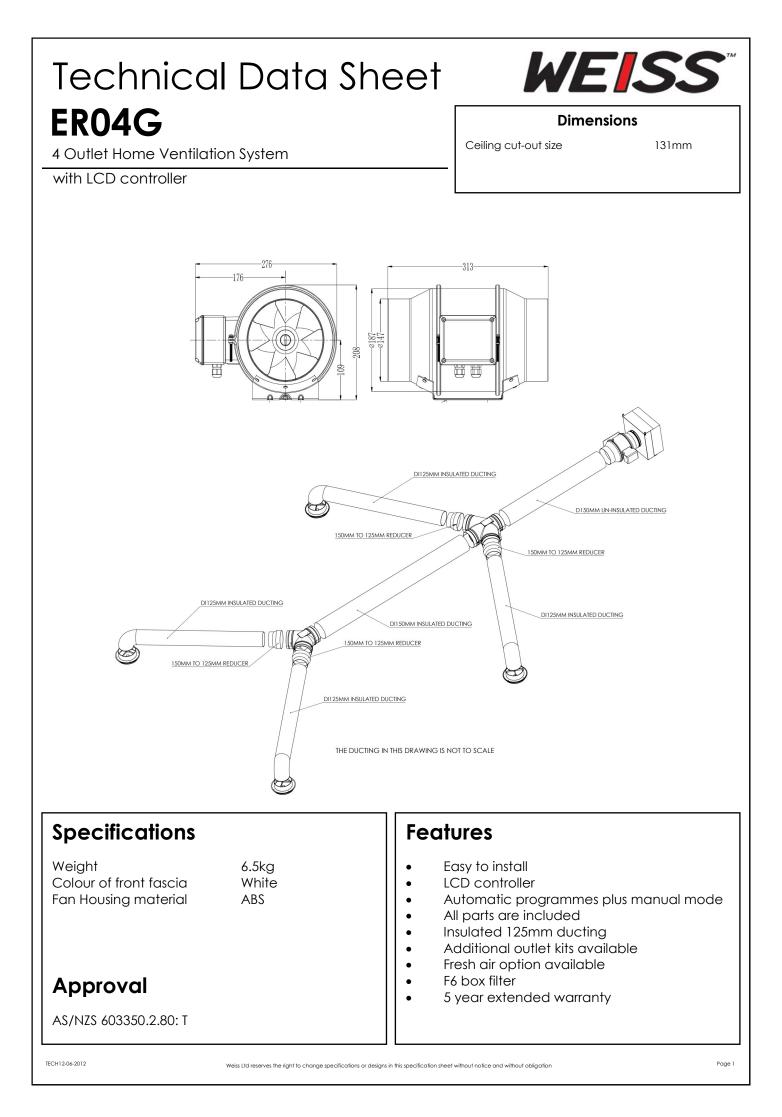

| Technical Data Sheet                                                                                                                                                                                                                                                                                                                                                                           |                                                                                                                                                                                                                       |  |  |  |  |  |  |  |  |
|------------------------------------------------------------------------------------------------------------------------------------------------------------------------------------------------------------------------------------------------------------------------------------------------------------------------------------------------------------------------------------------------|-----------------------------------------------------------------------------------------------------------------------------------------------------------------------------------------------------------------------|--|--|--|--|--|--|--|--|
| Product Use                                                                                                                                                                                                                                                                                                                                                                                    | Environmental Conditions                                                                                                                                                                                              |  |  |  |  |  |  |  |  |
| <ul> <li>The ER04G is a full function 4 outlet home ventilation system</li> <li>Typical applications: <ul> <li>Suitable for a house up to 250m<sup>2</sup> Ventilates the whole home bringing dry, filtered air from the roof cavity.</li> <li>Optional extras include, Additional outlet kit ( up to 2 outlets can be added to this system and a Fresh air/summer kit.</li> </ul> </li> </ul> | Operationto IEC 721-3-3Climatic conditionsclass 3K5Temperature0+50°CHumidity<95% r.h.                                                                                                                                 |  |  |  |  |  |  |  |  |
| Standards<br>AS/NZS 603350.2.80:1T Amdts 1-3 "Electric Fans".<br>EMC Compliance<br>This is a Level One<br>product with a<br>brushless DC motor<br>that has a very low<br>risk of causing EMC<br>interference                                                                                                                                                                                   | General<br>N/A                                                                                                                                                                                                        |  |  |  |  |  |  |  |  |
| Ordering                                                                                                                                                                                                                                                                                                                                                                                       | Technical Data                                                                                                                                                                                                        |  |  |  |  |  |  |  |  |
| When ordering please give name and type,<br>Reference ER04G<br>Barcode 942000490291-8                                                                                                                                                                                                                                                                                                          | Power supply230 VACPower consumptionmax. 0.019~0.45ASupply Line Fusingmax. 10AConnection terminalsscrew clampterminalsterminalsFor solid wires2 x 1.5mm²Max product wattage73WattsFree air fan performance63~650m³/hr |  |  |  |  |  |  |  |  |