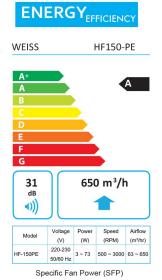

250

200 150

100 50

0

100 200 300 Airfle 400 w (m<sup>3</sup>/hr)

- Main body removal for easy install

0.356 Watts per I/s

| Model                         | HF-150PE            |  |  |  |  |
|-------------------------------|---------------------|--|--|--|--|
| Voltage (VA)                  | 230                 |  |  |  |  |
| Frequency (Hz)                | 50 ~ 60             |  |  |  |  |
| Current (A)                   | 0.019 ~ 0.45        |  |  |  |  |
| RPM                           | 500 ~ 3000          |  |  |  |  |
| Air Flow (m <sup>3</sup> /hr) | 63 ~650             |  |  |  |  |
| Air Flow (l/sec)              | 17 ~ 181            |  |  |  |  |
| Pressure (Pa)                 | 457                 |  |  |  |  |
| Power Max (watts)             | 73                  |  |  |  |  |
| Sound dB(A) Average           | 31                  |  |  |  |  |
| Max Operating Temp            | 60° C               |  |  |  |  |
| IP Rating                     | IP44                |  |  |  |  |
| Climate Class                 | Т                   |  |  |  |  |
| Compliance:                   | AS/NZS 60355.2.80 T |  |  |  |  |
| Fan Construction              | ABS Plastic         |  |  |  |  |