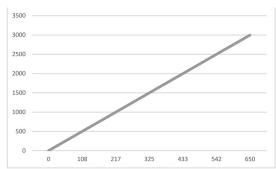

|  |
| RPM                           | 500 ~ 3000          |  |  |  |  |
| Air Flow (m <sup>3</sup> /hr) | 63 ~650             |  |  |  |  |
| Air Flow (l/sec)              | 17 ~ 181            |  |  |  |  |
| Pressure (Pa)                 | 457                 |  |  |  |  |
| Power Max (watts)             | 73                  |  |  |  |  |
| Sound dB(A) Average           | 31                  |  |  |  |  |
| Max Operating Temp            | 60° C               |  |  |  |  |
| IP Rating                     | IP44                |  |  |  |  |
| Climate Class                 | Т                   |  |  |  |  |
| Compliance:                   | AS/NZS 60355.2.80 T |  |  |  |  |
| Fan Construction              | ABS Plastic         |  |  |  |  |

#### **Energy Curve**



#### Flow rates RPM



### Sound Performance Parameters

500 600

|          | dBa @ 3m | 63 Hz | 125 Hz | 250 Hz | 500 Hz | 1k Hz | 2k Hz | 4k Hz | 8k Hz | Total SPL |
|----------|----------|-------|--------|--------|--------|-------|-------|-------|-------|-----------|
| 500 RPM  | 21.9     | 38    | 37     | 39     | 37     | 38    | 35    | 30    | 30    | 45.4      |
| 1500 RPM | 36.2     | 47    | 46     | 54     | 55     | 53    | 49    | 32    | 38    | 59.7      |
| 3000 RPM | 39.8     | 49    | 49     | 57     | 59     | 57    | 52    | 47    | 42    | 63.3      |