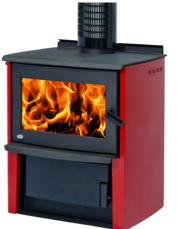

## Blenz

The BLENZ Hybrid Multifuel Burner is designed to blend multiple types of fuel for optimal all day/overnight performance.