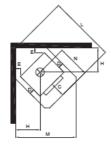

### WALL CLEARANCES & FLOOR PROTECTION MEASUREMENTS for the Blenz and the Monte & Monte Euro

MINIMUM FIRE TO COMBUSTIBLE WALL CLEARANCES WITH YUNCA FLUE GUARD FITTED (measurements in millimetres) MODEL A B F F G H

175 325 60 355 663 430 \*BLENZ \*MONTE/EURO 150 400 200 314 732 519 MINIMUM FLOOR PROTECTION MEASUREMENTS (measurements in millimetres)

| MODEL      | С   | D   | J   | K    | L    | M    | N   | 0   | Р   |
|------------|-----|-----|-----|------|------|------|-----|-----|-----|
| BLENZ      | 300 | 125 | 925 | 1050 | 1312 | 1167 | 695 | 675 | 750 |
| MONTE/EURO | 300 | 125 | 913 | 947  | 1367 | 1208 | 633 | 663 | 547 |