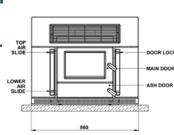

#### **COOK-TOP**

With the exception of the Blenz and Hybrid Multi Inbuilt, the top is designed to allow you to either cook or keep food warm. (Cooking directly on any enamel grill top may damage the surface.) The enamelled top grill of the Blenz may be removed for direct access to a cook-top surface.

#### **SPECIFICATIONS**

HEAT OUTPUT -Estimated 18kW maximum.

FLOOR PROTECTOR CLEARANCE -Ash hearth made from non-combustible materials. Front 300 mm, side 125mm.

#### WALL CLEARANCES - WITH YUNCA STD FLUE GUARD From combustible surfaces:

rear 175mm, side 325mm. and angled 60mm.

FIRE – 8mm plate-steel cook top (remove grill to expose), 5mm platesteel firebox, fully lined with 40mm refractory firebricks.