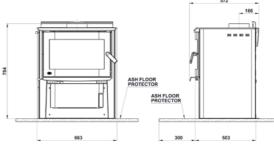

### WALL CLEARANCES & FLOOR PROTECTION MEASUREMENTS for the Blenz and the Monte & Monte Euro

MINIMUM FIRE TO COMBUSTIBLE WALL CLEARANCES WITH YUNCA FLUE GUARD FITTED (measurements in millimetres) MODEL A B F F G H

175 325 60 355 663 430 \*BLENZ \*MONTE/EURO 150 400 200 314 732 519 MINIMUM FLOOR PROTECTION MEASUREMENTS (measurements in millimetres)

| MODEL      | С   | D   | J   | K    | L    | M    | N   | 0   | Р   |
|------------|-----|-----|-----|------|------|------|-----|-----|-----|
| BLENZ      | 300 | 125 | 925 | 1050 | 1312 | 1167 | 695 | 675 | 750 |
| MONTE/EURO | 300 | 125 | 913 | 947  | 1367 | 1208 | 633 | 663 | 547 |

\*TESTED TO AS/NZS 2918:2001

All Yunca solid fuel fireplaces where installed on combustible surfaces, require Ash Floor Protectors as per AS/NZS 2918:2001

Colour options for both

shown far right

given as a guide only.