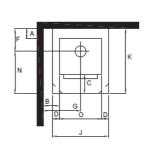

### WALL CLEARANCES & FLOOR PROTECTION MEASUREMENTS for the Blenz and the Monte & Monte Euro

MINIMUM FIRE TO COMBUSTIBLE WALL CLEARANCES WITH YUNCA FLUE GUARD FITTED (measurements in millimetres) MODEL A B F F G H

175 325 60 355 663 430 \*BLENZ \*MONTE/EURO 150 400 200 314 732 519 MINIMUM FLOOR PROTECTION MEASUREMENTS (measurements in millimetres)

| MODEL      | С   | D   | J   | K    | L    | M    | N   | 0   | Р   |
|------------|-----|-----|-----|------|------|------|-----|-----|-----|
| BLENZ      | 300 | 125 | 925 | 1050 | 1312 | 1167 | 695 | 675 | 750 |
| MONTE/EURO | 300 | 125 | 913 | 947  | 1367 | 1208 | 633 | 663 | 547 |

\*TESTED TO AS/NZS 2918:2001

All Yunca solid fuel fireplaces where installed on combustible surfaces, require Ash Floor Protectors as per AS/NZS 2918:2001

Colour options for both

shown far right

given as a guide only.