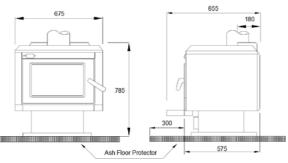

### WALL CLEARANCES & FLOOR PROTECTION MEASUREMENTS for the Blenz and the Monte & Monte Euro

MINIMUM FIRE TO COMBUSTIBLE WALL CLEARANCES WITH YUNCA FLUE GUARD FITTED (measurements in millimetres) MODEL A B F F G H

175 325 60 355 663 430 \*BLENZ \*MONTE/EURO 150 400 200 314 732 519 MINIMUM FLOOR PROTECTION MEASUREMENTS (measurements in millimetres)

| MODEL      | С   | D   | J   | K    | L    | M    | N   | 0   | Р   |
|------------|-----|-----|-----|------|------|------|-----|-----|-----|
| BLENZ      | 300 | 125 | 925 | 1050 | 1312 | 1167 | 695 | 675 | 750 |
| MONTE/EURO | 300 | 125 | 913 | 947  | 1367 | 1208 | 633 | 663 | 547 |

\*TESTED TO AS/NZS 2918:2001

All Yunca solid fuel fireplaces where installed on combustible surfaces, require Ash Floor Protectors as per AS/NZS 2918:2001

Colour options for both

shown far right

given as a guide only.