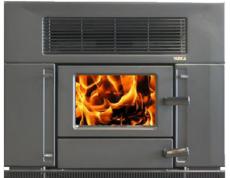

# Hybrid Multi

The HYBRID MULTI INBUILT Burner is perfect for installation into new or existing masonry chimneys and where space is limited.

### **SPECIFICATIONS**

HEAT OUTPUT -Estimated 16kW maximum.

FLOOR PROTECTOR CLEARANCE -Hearth made from non-combustible materials giving heat resistance equal to concrete or brick at least 50mm thick. Front 300 mm, side 150mm.

#### MANTEL -

A minimum of 600mm is required from the top of the fascia panel to any heat sensitive material.

FIRE -

5mm plate-steel firebox

**Standard Colour** GUNMETAL BLACK

**Optional Colour** CHARCOAL (Vitreous Enamel)