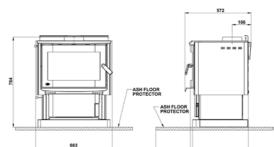

### WALL CLEARANCES & FLOOR PROTECTION MEASUREMENTS for the Blenz and the Monte & Monte Euro

MINIMUM FIRE TO COMBUSTIBLE WALL CLEARANCES WITH YUNCA FLUE GUARD FITTED (measurements in millimetres) MODEL A B F F G H

175 325 60 355 663 430 \*BLENZ \*MONTE/EURO 150 400 200 314 732 519 MINIMUM FLOOR PROTECTION MEASUREMENTS (measurements in millimetres)

| MODEL      | С   | D   | J   | K    | L    | M    | N   | 0   | Р   |
|------------|-----|-----|-----|------|------|------|-----|-----|-----|
| BLENZ      | 300 | 125 | 925 | 1050 | 1312 | 1167 | 695 | 675 | 750 |
| MONTE/EURO | 300 | 125 | 913 | 947  | 1367 | 1208 | 633 | 663 | 547 |

\*TESTED TO AS/NZS 2918:2001

All Yunca solid fuel fireplaces where installed on combustible surfaces, require Ash Floor Protectors as per AS/NZS 2918:2001

Colour options for both

shown far right

given as a guide only.