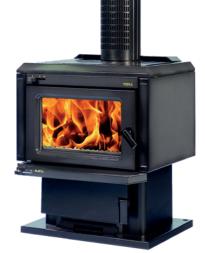

## Blenz

The BLENZ Hybrid Multifuel Burner is designed to blend multiple types of fuel for optimal all day/overnight performance.

#### **SPECIFICATIONS**

HEAT OUTPUT -Estimated 18kW maximum.

FLOOR PROTECTOR CLEARANCE -Ash hearth made from non-combustible materials. Front 300 mm, side 125mm.

#### WALL CLEARANCES - WITH YUNCA STD FLUE GUARD From combustible surfaces:

rear 175mm, side 325mm. and angled 60mm.

FIRE – 8mm plate-steel cook top (remove grill to expose), 5mm platesteel firebox, fully lined with 40mm refractory firebricks.

OPTIONAL EXTRAS -Stainless Water Booster