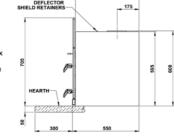

### WALL CLEARANCES & FLOOR PROTECTION MEASUREMENTS for the Blenz and the Monte & Monte Euro

MINIMUM FIRE TO COMBUSTIBLE WALL CLEARANCES WITH YUNCA FLUE GUARD FITTED (measurements in millimetres) MODEL A B F F G H

175 325 60 355 663 430 \*BLENZ \*MONTE/EURO 150 400 200 314 732 519 MINIMUM FLOOR PROTECTION MEASUREMENTS (measurements in millimetres)

| MODEL      | С   | D   | J   | K    | L    | M    | N   | 0   | Р   |
|------------|-----|-----|-----|------|------|------|-----|-----|-----|
| BLENZ      | 300 | 125 | 925 | 1050 | 1312 | 1167 | 695 | 675 | 750 |
| MONTE/EURO | 300 | 125 | 913 | 947  | 1367 | 1208 | 633 | 663 | 547 |

\*TESTED TO AS/NZS 2918:2001

All Yunca solid fuel fireplaces where installed on combustible surfaces, require Ash Floor Protectors as per AS/NZS 2918:2001

Colour options for both

shown far right

given as a guide only.