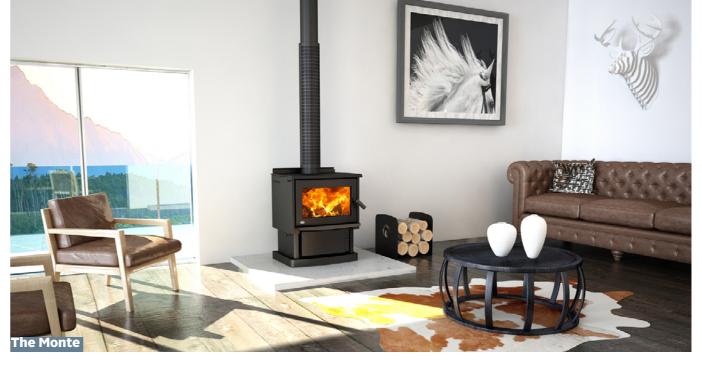

## Monte

The MONTE Hybrid Multifuel Burner has a fresh modern design combined with a convenient cooktop and the ability to burn wood, coal, lignite or a combination of all.