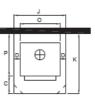

### WALL CLEARANCES & FLOOR PROTECTION MEASUREMENTS for the Blenz and the Monte & Monte Euro

MINIMUM FIRE TO COMBUSTIBLE WALL CLEARANCES WITH YUNCA FLUE GUARD FITTED (measurements in millimetres) MODEL A B F F G H

175 325 60 355 663 430 \*BLENZ \*MONTE/EURO 150 400 200 314 732 519 MINIMUM FLOOR PROTECTION MEASUREMENTS (measurements in millimetres)

| MODEL      | С   | D   | J   | K    | L    | M    | N   | 0   | Р   |
|------------|-----|-----|-----|------|------|------|-----|-----|-----|
| BLENZ      | 300 | 125 | 925 | 1050 | 1312 | 1167 | 695 | 675 | 750 |
| MONTE/EURO | 300 | 125 | 913 | 947  | 1367 | 1208 | 633 | 663 | 547 |

\*TESTED TO AS/NZS 2918:2001

All Yunca solid fuel fireplaces where installed on combustible surfaces, require Ash Floor Protectors as per AS/NZS 2918:2001

Colour options for both

shown far right

given as a guide only.