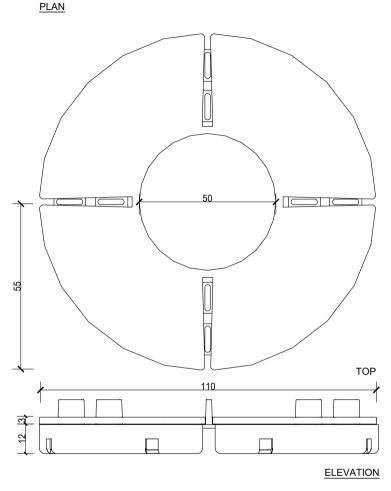

## **NURAPAD & NURASHIM**

DETAIL:

STACKED NURAPAD AND NURASHIM DETAIL

SCALE: NTS DATE: SEP 2018

PREVIOUS DWG no: -

REVISION: 1 DWG no: DNS.A1