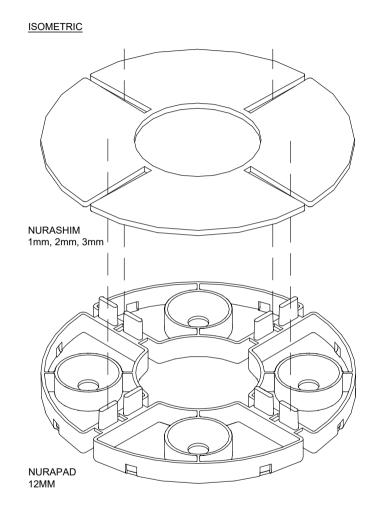

## **NURAPAD & NURASHIM**

DETAIL:

STACKED NURAPAD AND NURASHIM DETAIL

SCALE: NTS DATE: SEP 2018

PREVIOUS DWG no: -

REVISION: 1 DWG no: DNS.A1