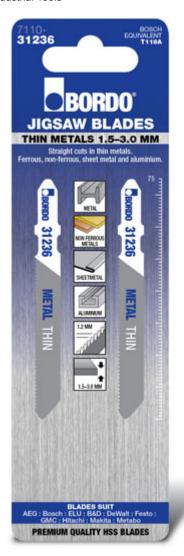

## Thin Straight Cut

Jig Saw HSS T-Shank Thin Straight Cut 75mm Metal 2Pk

| Part No.          | 7110-31236    |
|-------------------|---------------|
| Ferrous (Steel)   | 3             |
| Non-Ferrous       | 3             |
| Aluminium         | 3             |
| Sandwich Material | _             |
| PVC               | _             |
| Acrylic           | _             |
| Fast Cut          | _             |
| Straight Cut      | ~             |
| Curved Cut        | _             |
| Blade Material    | HSS           |
| Pack Qty          | 2             |
| Length mm         | 75            |
| Pitch mm          | 1.2           |
| Bosch Equiv.      | T118A         |
| Barcode           | 9326518131236 |

THIN METALS 1.5 TO 3.0MM. STRAIGHT cuts in thin metals. Ferrous, non-ferrous, sheet metal and aluminium.

Copyright © 2017 Bordo International Pty Ltd. All rights reserved.