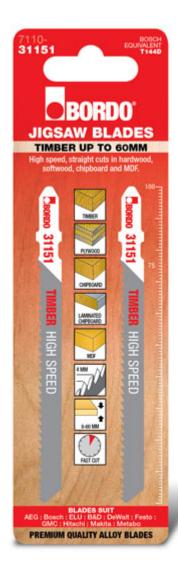

## **Straight Cut**

Jig Saw Alloy T-Shank Straight Cut 100mm Timber 2 Pk

| Part No.                 | 7110-31151    |
|--------------------------|---------------|
| Solid Timber             | ≤ 60          |
| Chipboard and MDF        | ≤ 60          |
| Laminated Particle Board | ≤ 60          |
| PVC                      | _             |
| Acrylic                  | _             |
| Fast Cut                 | ~             |
| Clean Cut                | _             |
| Rough Cut                | _             |
| Straight Cut             | ~             |
| Curved Cut               | _             |
| Down Cut                 | _             |
| Pack Qty                 | 2             |
| Length mm                | 100           |
| Pitch mm                 | 4             |
| Bosch Equiv.             | T144D         |
| Barcode                  | 9326518131151 |

## Usage

Timber up to 60mm.

High speed, straight cuts in hardwood, softwood, chipboard and MDF.

Copyright © 2017 Bordo International Pty Ltd. All rights reserved.