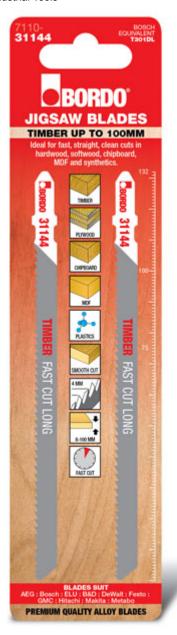

## Straight Cut

Jig Saw Alloy T-Shank Straight Cut 132mm Timber 2 Pk

| Part No.                 | 7110-31144    |
|--------------------------|---------------|
| Solid Timber             | ≤ 100         |
| Chipboard and MDF        | ≤ 100         |
| Laminated Particle Board | _             |
| PVC                      | ≤ 100         |
| Acrylic                  | _             |
| Fast Cut                 | ~             |
| Clean Cut                | ~             |
| Rough Cut                | _             |
| Straight Cut             | ~             |
| Curved Cut               | _             |
| Down Cut                 | _             |
| Pack Qty                 | 2             |
| Length mm                | 132           |
| Pitch mm                 | 4             |
| Bosch Equiv.             | T301DL        |
| Barcode                  | 9326518131144 |

## Usage

Timber up to 100mm.

Ideal for fast, straight, clean cuts in hardwood, softwood, chipboard, MDF and synthetics.

Copyright © 2017 Bordo International Pty Ltd. All rights reserved.