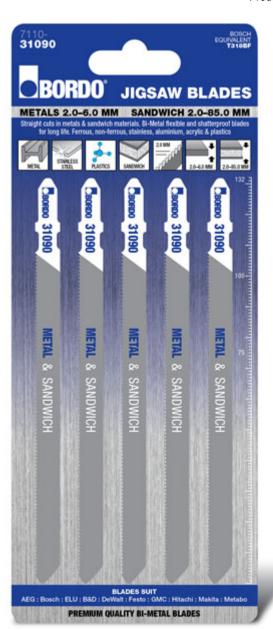

## Medium Straight Cut

Jig Saw BIM T-Shank Medium Straight Cut 132mm Metal 5 Pk

| Part No.          | 7110-31090    |
|-------------------|---------------|
| Ferrous (Steel)   | 6             |
| Non-Ferrous       | 6             |
| Aluminium         | 6             |
| Sandwich Material | 85            |
| PVC               | 85            |
| Acrylic           | 85            |
| Fast Cut          | _             |
| Straight Cut      | <b>~</b>      |
| Curved Cut        | _             |
| Blade Material    | BiM           |
| Pack Qty          | 5             |
| Length mm         | 132           |
| Pitch mm          | 2             |
| Bosch Equiv.      | T318BF        |
| Barcode           | 9326518131090 |

METALS 2.0 TO 6.0MM, SANDWICH 2.0—85.0MM. same as 7110-31267 above with Bi-metal flexible & shatterproof blade.

Copyright © 2017 Bordo International Pty Ltd. All rights reserved.