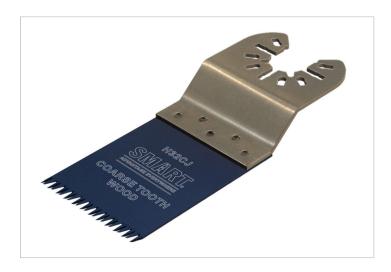

## **32MM JAPANESE TOOTH SMART BLADE**

| CODE    | DESCRIPTION                     | NO. |
|---------|---------------------------------|-----|
| H32CJ1  | 32mm Japanese Tooth SMART Blade | 1   |
| H32CJ3  | 32mm Japanese Tooth SMART Blade | 3   |
| H32CJ10 | 32mm Japanese Tooth SMART Blade | 10  |

## **SPECIFICATIONS**

Japanese tooth blade for cutting wood, timber overlay ooring & plastics etc. Universal cutting up to 42mm deep. Available in single, 3 or 10 packs.

Blade Width: 32mm

Depth of Cut: 42mm

Blade Thickness: 0.65mm