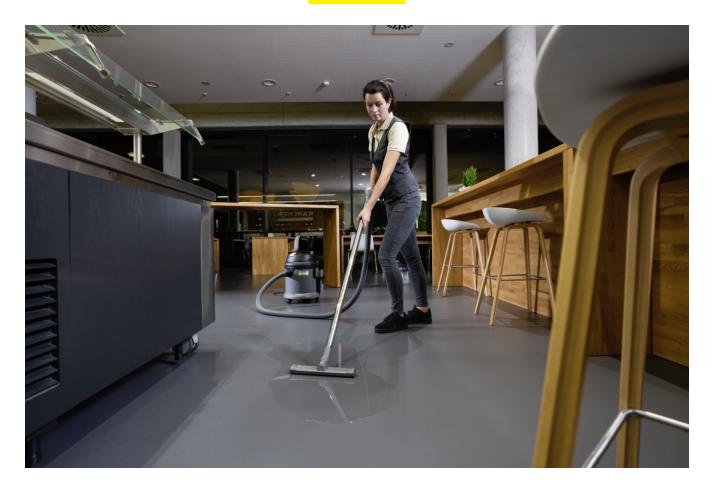

## NT 27/1

The NT 27/1 is a powerful wet & dry vacuum cleaner for professional users. It is exceptionally compact and comes standard with a number of useful accessories.

Order no.

1.428-508.0

- Plastic containerAccessory storage and cord hook