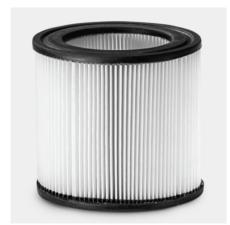

#### Cartridge filter with float

- Suction power remains at a consistently high
- The float system interrupts the suction flow after reaching the maximum capacity.