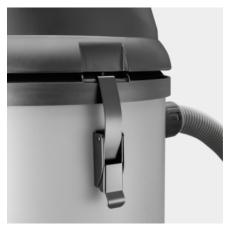

#### **Robust metal latches**

■ These extremely robust latches lock more reliably.