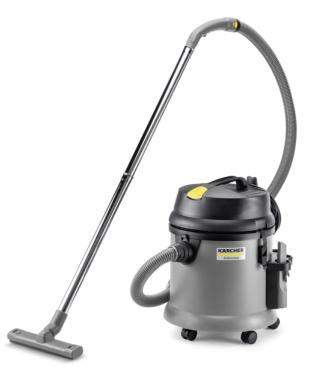

## NT 27/1

The NT 27/1 is a powerful wet & dry vacuum cleaner for professional users. It is exceptionally compact and comes standard with a number of useful accessories.

Order no.

1.428-508.0

- Plastic containerAccessory storage and cord hook

| Technical data             |                          |                     |
|----------------------------|--------------------------|---------------------|
| EAN code                   |                          | 4039784724211       |
| Current type               | Volt /<br>Hertz          | 220 - 240 / 50 - 60 |
| Air flow rate              | Litres per<br>second     | 72                  |
| Vacuum                     | Millibar /<br>Kilopascal | 249 / 24.9          |
| Container capacity         | Litre                    | 27                  |
| Container material         |                          | plastic             |
| Rated input power          | Watt                     | Maximum 1380        |
| Standard nominal width     |                          | Nominal width 35    |
| Cable length               | Metre                    | 7.5                 |
| Sound pressure level       | Decibel                  | 71                  |
| Weight without accessories | Kilogram                 | 7.1                 |
| Dimensions (L × W × H)     | Millimetre               | 420 × 420 × 525     |

| Equipment                |                       |                           |
|--------------------------|-----------------------|---------------------------|
| Suction hose             | Metre                 | 2.5 / with bend / plastic |
| Suction Tube             | Unit × Milli<br>metre | 2 × 550 / Steel, chromed  |
| Filter bag               | Unit                  | 1 / Paper                 |
| Wet and dry floor nozzle | Millimetre            | 300 / standard            |
| Crevice nozzle           |                       |                           |
| Cartridge filter         |                       | PES                       |
| Sturdy bumper            |                       |                           |
| Protection class         |                       | II                        |
| Steering roller stop     |                       |                           |
| Included in delivery.    |                       |                           |