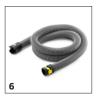

NT 27/1, 1.428-508.0, 2024-05-13

### KARCHER

#### Cartridge filter with float

- Suction power remains at a consistently high
- The float system interrupts the suction flow after reaching the maximum capacity.