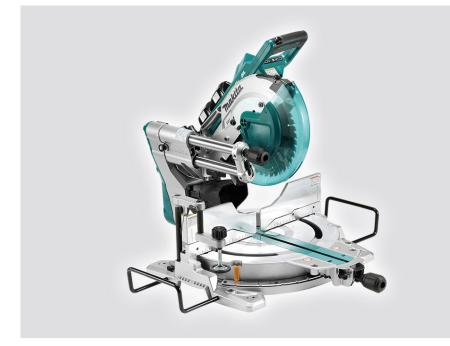

## DLS111 18Vx2 260mm Cordless Brushless AWS Slide Compound Mitre Saw

- Auto-start Wireless System (AWS) connects to power tool with Bluetooth
- Automatic torque Drive Technology (ADT) adjusts speed and torque during operation for optimum performance
- High power delivered by 36V (18Vx2) DC Brushless motor enables to cut as fast as if you were using a corded slide compound mitre saw
- Mitres 0°-60° left and right, with positive stops at 0°, 15°, 22.5°, 31.6°, 45° and 60° (left and right)
- Increased capacity for up to 168 mm crown moulding (vertically nested), 133 mm baseboard (vertical), and 310 mm crosscuts at 90°

## **Specifications**

| Blade diameter         | 260mm      |
|------------------------|------------|
| Max cutting capacities |            |
| - at 90°               | 91 x 279mm |
| - at 45°               | 68 x 218mm |
| No load speed          | 4,400rpm   |
| Overall dimensions     | 655mm      |
| Net weight             | 26.6kg     |
| Voltage                | 36V        |
|                        |            |