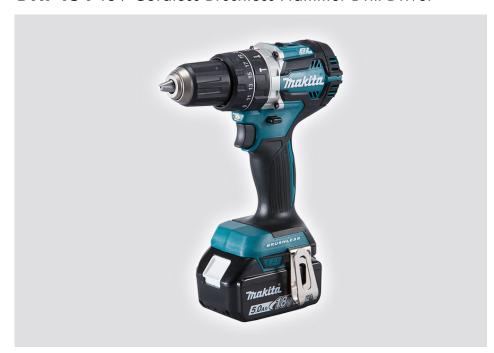

## **DHP484** 18V Cordless Brushless Hammer Drill Driver

- All metal gear construction
- LED job light
- Enhanced dust and drip-proof performance
- Higher power and productivity
- Ergonomic design for fatigue free use

## **Specifications**

| Drilling capacities  |             |
|----------------------|-------------|
| - Steel              | 13 mm       |
| - Wood               | 38mm        |
| - Concrete           | 13 m m      |
| Impacts per minute   |             |
| - Hi                 | 0-30,000ipm |
| - Lo                 | 0-7,500ipm  |
| No load speed        |             |
| - Hi                 | 0-2,000rpm  |
| - Lo                 | 0-500rpm    |
| Max fastening torque | 60Nm        |
| Overall dimensions   | 182mm       |
| Net weight           | 1.6kg       |
| Voltage              | 18V         |
|                      |             |