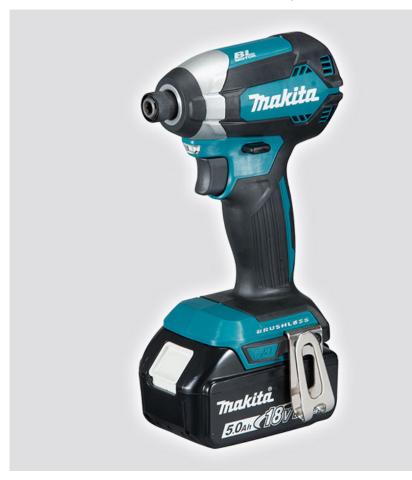

## DTD153 18V Cordless Brushless Impact Driver

- XPT technology Enhanced dust and drip-proof performance
- Max fastening torque: 170Nm
- Compact design with overall length of 126mm
- No need to pull bit sleeve for bit installation
- LED Job light with pre-glow / afterglow functions

## **Specifications**

| Capacities           |            |
|----------------------|------------|
| - Machine screw      | M4-M8      |
| - Standard bolt      | M5-M16     |
| - High tensile bolt  | M5-M14     |
| - Coarse thread      | 22-125mm   |
| Max fastening torque | 170Nm      |
| Impacts per minute   | 0-3,600ipm |
| No Load Speed        | 0-3,400rpm |
| Overall dimensions   | 126mm      |
| Net weight           | 1.3kg      |
| Voltage              | 18V        |