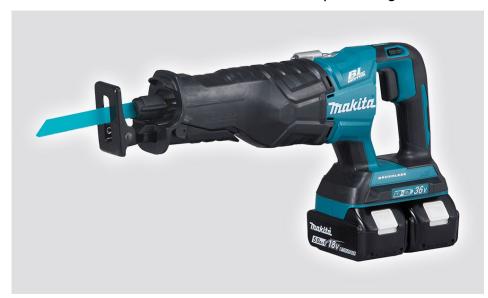

## **DJR360** 18Vx2 Cordless Brushless Reciprocating Saw

- Ideal for single handed use
- Vertical crank mechanism enhances cutting performance
- Toolless blade change
- Soft grip reduces vibrations
- Variable speed control

Included accessories: recipro blade, wrench

LXT battery compatibility

## **Specifications**

| Capacities         |            |
|--------------------|------------|
| - Wood             | 255mm      |
| - Pipe             | 130mm      |
| Length of stroke   | 32mm       |
| Strokes per minute |            |
| - Hi               | 0-3,000spm |
| - Lo               | 0-2,300spm |
| Overall dimensions | 448mm      |
| Net weight         | 4.0kg      |
| Voltage            | 36V        |
|                    |            |