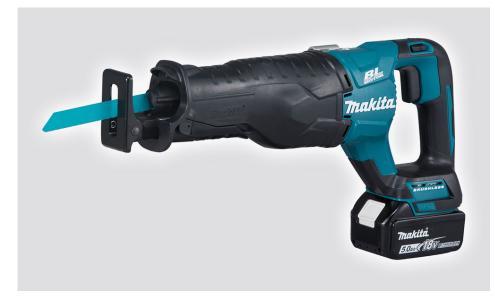

## DJR187 18V Cordless Brushless Reciprocating Saw

- Ideal for single handed use
- Toolless blade changing
- Adjustable front shoe maximises blade use
- Multi position switch
- Soft grip reduces vibrations
- Variable speed
- Battery overload protection