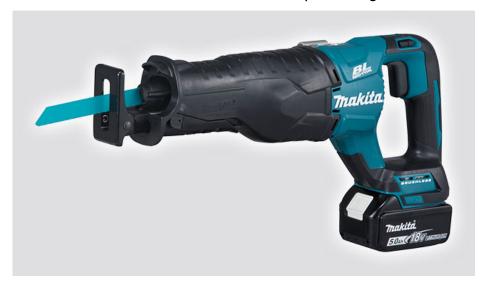

## **DJR187** 18V Cordless Brushless Reciprocating Saw

- Ideal for single handed use
- Toolless blade changing
- Adjustable front shoe maximises blade use
- Multi position switch
- Soft grip reduces vibrations
- Variable speed
- Battery overload protection

Included accessories: recipro blade, wrench

LXT battery compatibility

## **Specifications**

| 255mm      |
|------------|
| 130mm      |
| 32mm       |
| 0-3,000spm |
| 439mm      |
| 3.4kg      |
| 18V        |
|            |