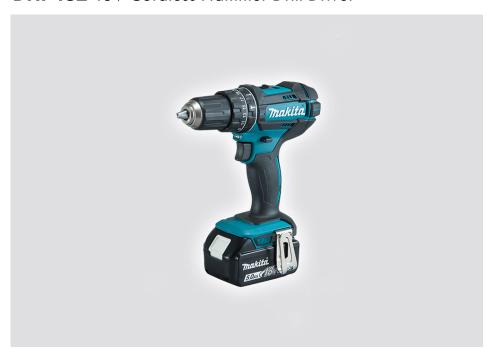

## **DHP482** 18V Cordless Hammer Drill Driver

- All metal gear construction
- LED job light
- Enhanced dust and drip-proof performance
- Higher power and productivity
- Ergonomic design for fatigue free use

Included accessories: belt hook, s/d bit

LXT battery compatibility

Ah 1.5 3.0 4.0 5.0 6.0

## **Specifications**

| 13mm<br>38mm<br>13mm |
|----------------------|
|                      |
| 13mm                 |
| 13 m m               |
|                      |
| -28,500ipm           |
| 0-900ipm             |
|                      |
| 0-1,900rpm           |
| 0-600rpm             |
| 62Nm                 |
| 198mm                |
| 1.5kg                |
| 18V                  |
| 440                  |
|                      |

## **Available options**

DHP482RFE supplied with 2x 3.0Ah

batteries (BL1830) & charger (DC18RC), with carry case

DHP482**SYE** supplied with 2x 1.5Ah

batteries (BL1815N) &

charger (DC18SD), with carry

case

DHP482**Z** skin, tool only