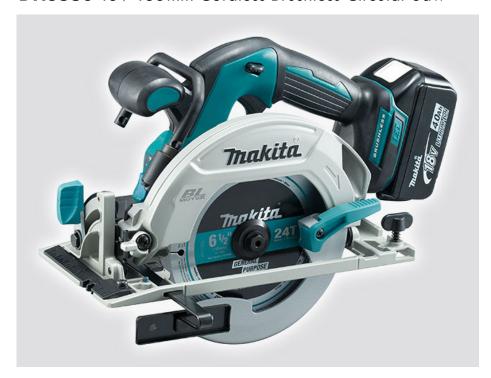

## DHS680 18V 165mm Cordless Brushless Circular Saw

- High performance Brushless DC motor
- Auto speed function that changes speed according to load condition
- Electric brake quick stop
- Durable and lightweight with magnesium base, blade case and safety cover
- LED control lamp

## **Specifications**

| Blade diameter         | 165mm    |
|------------------------|----------|
| Max cutting capacities |          |
| - at 90°               | 57mm     |
| - at 45°               | 41 mm    |
| No load speed          | 5,000rpm |
| Overall dimensions     | 350mm    |
| Net weight             | 3.3kg    |
| Voltage                | 18V      |