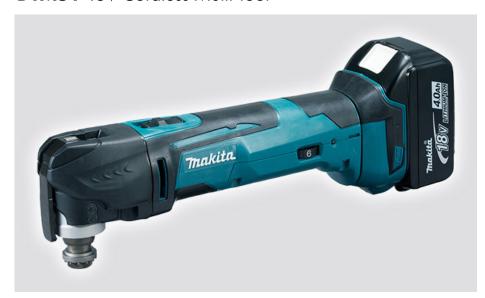

## DTM51 18V Cordless Multi Tool

- Tool-less accessory clamp for quick installation and replacement
- 12 angle setting of accessories at every 30° from 0° to 360°
- Variable speed control by dial
- Battery capacity warning lamp
- Anti-restart function prevents accidental start-up
- Accepts OIS Makita & Bosch accessories

## **Specifications**

| 6,000-20,000rpm |
|-----------------|
| 3.2°            |
| 326mm           |
| 2.0kg           |
| 18V             |
|                 |