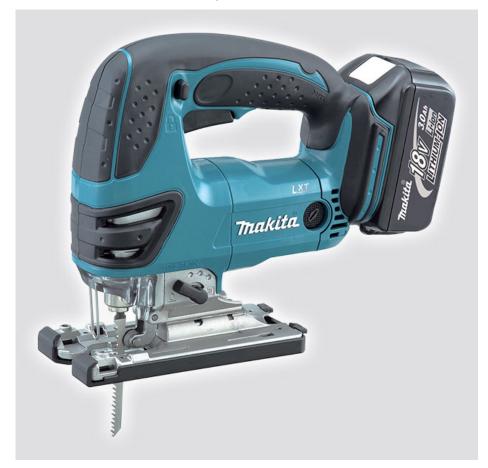

## DJV180 18V Cordless Jig Saw

- Lock-off button prevents accidental starting
- Ergonomically rubberized handle
- Large 2-fingered variable speed trigger switch
- Powerful DC Motor
- Dust-proof construction
- Tool less blade change

Included accessories: Jig saw blade set, cover plate, anti-splintering device, hex wrench

## **Specifications**

| Capacities         |            |
|--------------------|------------|
| - Wood             | 135mm      |
| - Steel            | 10mm       |
| Length of stroke   | 26mm       |
| Strokes per minute | 0-2,600spm |
| Overall dimensions | 257mm      |
| Net weight         | 2.8kg      |
| Voltage            | 18V        |
| Carbon brush       | 430        |
|                    |            |