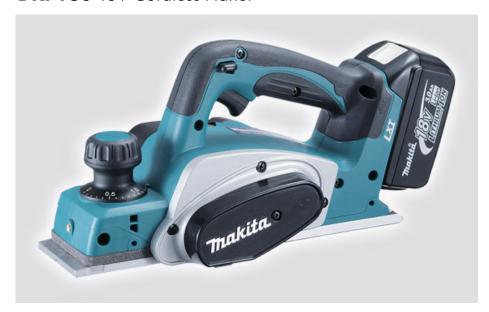

## **DKP180** 18V Cordless Planer

- Utilizes standard TCT indexible blades 82mm wide
- Safety switch
- Easily adjustable depth of cut control

Included accessories: 1 pk TCT blades (D-07945), wrench, guide

## **Specifications**

| Planing depth      | 0-2.0mm   |
|--------------------|-----------|
| Planing width      | 82mm      |
| No load speed      | 14,000rpm |
| Overall dimensions | 333mm     |
| Net weight         | 3.4kg     |
| Voltage            | 18V       |
| Carbon brush       | 441       |