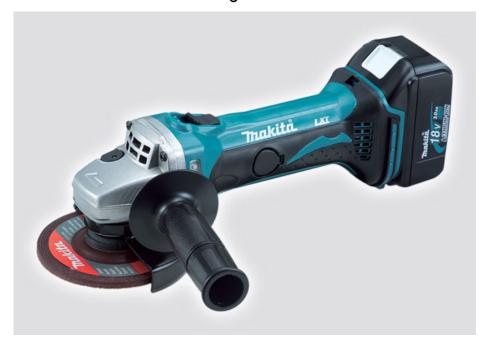

## **DGA452** 18V Cordless Angle Grinder

- Cordless convenience for grinding & cutting applications
- Small circumference motor housing with soft grip for enhanced comfort and control
- Electronic current limiter protects the motor from overload
- Warning lamp turns on to warn of impending overload and also warns of low battery
- Anti-restart function for safety
  Motor will not start if charged
  battery is inserted with switch on

Included accessories: Wrench, side grip, depressed centre grinding wheel

LXT battery compatibility