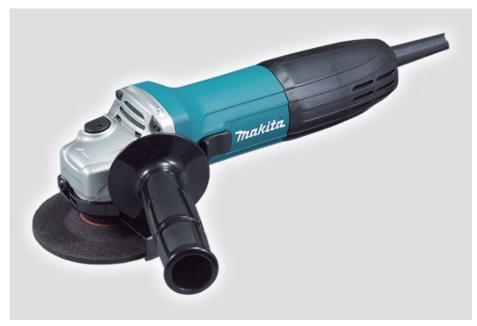

## GA4030K 100mm (4") 720W Angle Grinder

- Powerful 720 W motor delivers 11,000 RPM for the most demanding applications
- Protective zig-zag varnish seals the armature from dust and debris for longer tool life
- Machined bevel gears provide up to 2x longer service life than previous models
- Connectable to Makita vacuum cleaner with optional dust collecting wheel guard
- Push button spindle lock for operator convenience

Included accessories: Depressed Center Wheel, Side Grip, Wheel Cover, Lock Nut Wrench, Case