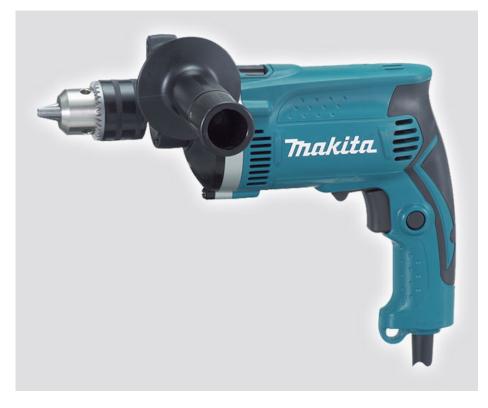

## HP1630KSP 13mm Hammer Drill

- Extremely lightweight, compact and powerful for maximum performance
- Powerful 710W motor for drilling into concrete, timber and steel makes these perfect for a back up drill or for working in a confined area
- Change Lever from drill only mode to hammer drill mode
- Ergonomic in-line designed housing for maximum power, control and comfort
- Palm fitting soft grip for comfort

## **Specifications**

| Drilling capacities     | Maximum / Optimum |
|-------------------------|-------------------|
| - Steel                 | 13mm / 8mm        |
| - Wood                  | 30mm / 18mm       |
| - Concrete              | 16mm / 10mm       |
| Impacts per minute      | 0-48,000ipm       |
| No load speed           | 0-3,200rpm        |
| Overall dimensions      | 296mm             |
| Net weight              | 2.1kg             |
| Continuous rating input | 710W              |
| Power supply cord       | 2.0m              |
| Carbon brush            | 85                |