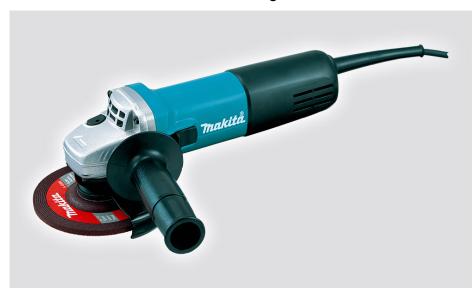

## **9558NB** 125mm (5") 840W Angle Grinder

- High performance 840 watt motor with enough power to handle all the jobs required of a small angle grinder
- Dust proof bearings, zigzag varnish and resin coatings on motor improve durability
- Gear housing can be rotated to suit most cutting and grinding applications
- Small circumference barrel grip for easy handling

Included accessories: Depressed centre wheel, lock nut wrench (782423-1), lock nut (224554-5), grip (153489-2), inner flange (224415-9), guard (125268-8)