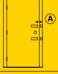

## Select Fixing Position

Select position for Doorchain above or below doorknob (within reach of children).

A Recommended marking distance between slide and keeper plate is 10mm (min) and 50mm (max).