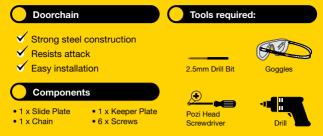

## Fixing Slide Plate

Locate slide plate with chain entry hole furthest away from door edge. Mark and then drill four 2.5mm holes, screw slide plate in position.

3 Fixing Keeper Plate

Locate keeper plate on doorjamb at the same height as slide plate. Mark and drill two 2.5mm holes, screw keeper in position.