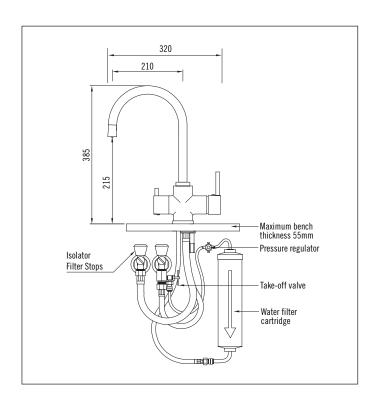

## Gooseneck Sink Mixer with Water Filter

Code: X1 SMWF Finish: Chrome Spout: Swivel 360°

Outlet: Flow Guide or 8 I/min PCA

Stainless Steel Inlet Hoses:

Hot: I/D: 9.5mm Size: M16 x 1/2" BSP

Length: 500mm

Cold: I/D: 6.5mm Size: M12 x 1/2" BSP

Length: 500mm

Metal Base Ring supplied with O-ring seal Dia. 55mm

Mounting Hardware: Studs: 1 x 8mm

Nut: 11mm A/F

Horseshoe Washer

Installation Hole Diameter: Minimum: 40mm

Maximum: 45mm

Cartridge: Mondo 40K Plus Raised base

Suitable for both equal and unequal pressures, minimum 50 kPa. Regulation must be used on the cold supply in unequal pressure

Mount at least 65mm away from wall to allow full travel of handle.

## All pressures

Recommended Pressure Operational Range: Minimum: 50 kPa Recommended: 600 kPa Never to Exceed: 1000 kPa

Maximum Operating Temperature: 70°C