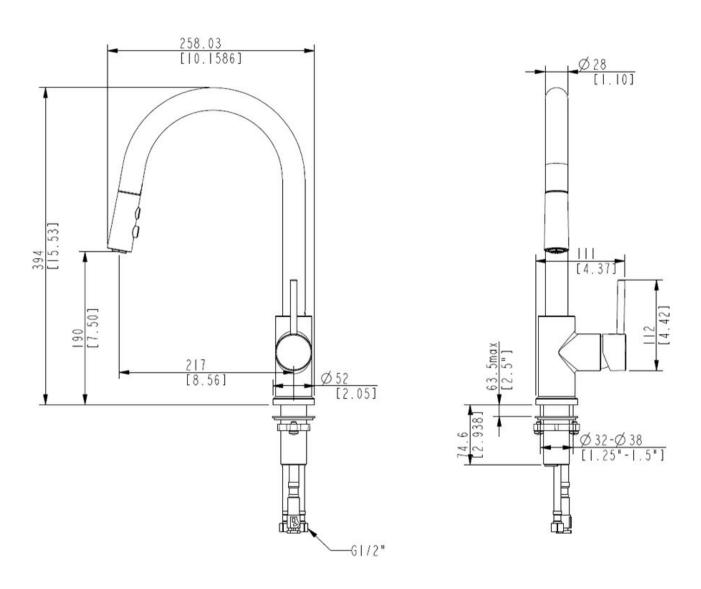

**ELEMENTi** 

## UNO GOOSE NECK KITCHEN MIXER C/W POS - BLACK

43931.13

\$925



| Â              | Residential/Light<br>Commercial Use | Suitable for Residential/Light Commercial Use (Kitchens,<br>Bathrooms and Laundries in Hotels, Motels and<br>Retirement Villages). |
|----------------|-------------------------------------|------------------------------------------------------------------------------------------------------------------------------------|
| 5              | Guarantee                           | 5 Year Guarantee on coloured finish                                                                                                |
| 10             | Guarantee                           | 10 Year Guarantee                                                                                                                  |
| NATER<br>RATER | 4 Star WELS rating