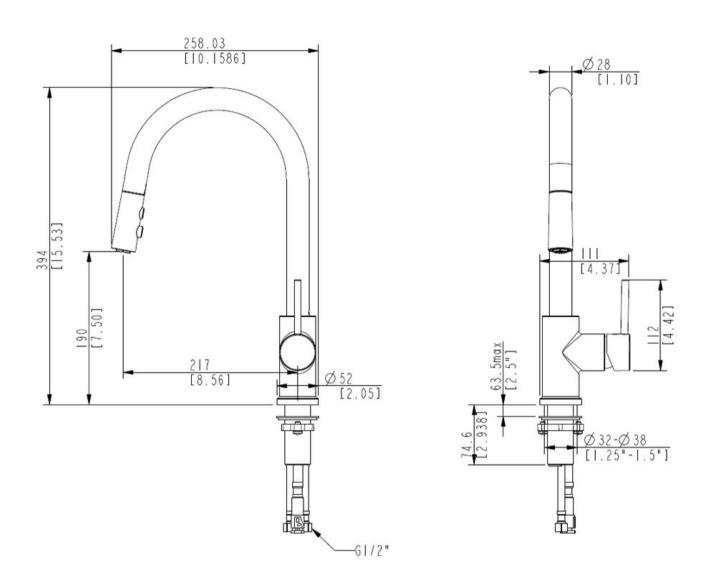

## UNO GOOSE NECK KITCHEN MIXER C/W POS - BRUSHED NICKEL

ELEMENTI

43931.04 \$925

| Â                 | Residential/Light<br>Commercial Use | Suitable for Residential/Light Commercial Use (Kitchens,<br>Bathrooms and Laundries in Hotels, Motels and<br>Retirement Villages). |
|-------------------|-------------------------------------|------------------------------------------------------------------------------------------------------------------------------------|
| 5                 | Guarantee                           | 5 Year Guarantee on coloured finish                                                                                                |
| 10                | Guarantee                           | 10 Year Guarantee                                                                                                                  |
| WATTIN<br>MATTING | 4 Star WELS rating                  | More than 6.0 but not more than 7.5 litres per minute.                                                                             |
| 0                 | Mains Pressure                      | Suitable for Mains<br>Pressure.                                                                                                    |
| ×                 | Flawless Finish                     | Advanced plating provides a durable surface with a long lasting finish                                                             |