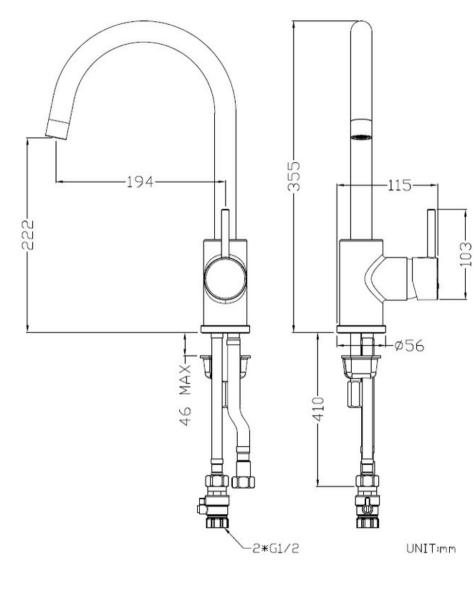

## UNO GOOSE NECK KITCHEN MIXER - BLACK

43930.13 \$599

|                  | Residential/Light<br>Commercial | Suitable for Residential/Light Commercial Use (Kitchens,<br>Bathrooms and Laundries in Motels, Hotels and<br>Retirement Villages) |
|------------------|---------------------------------|-----------------------------------------------------------------------------------------------------------------------------------|
| 10               | Guarantee                       | 10 Year Guarantee                                                                                                                 |
| 5                | Guarantee                       | 5 Year Guarantee on coloured finish                                                                                               |
| MARTIN<br>RATING | 5 Star WELS rating              | More than 4.5 but not more than 6 litres per minute.<br>Mains & Low/Unequal Pressure Pressure                                     |
| 0                | Mains Pressure                  | Suitable for Mains<br>Pressure.                                                                                                   |
| 0                | Multi Pressure                  | Suitable for Multi<br>Pressure.                                                                                                   |