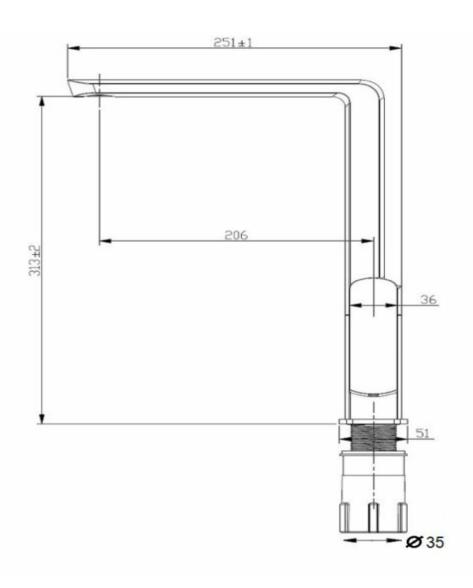

## **ION KITCHEN MIXER - BLACK**

44203.13 \$635 **ELEMENTI** 

| â               | Residential/Light<br>Commercial | Suitable for Residential/Light Commercial Use (Kitchens,<br>Bathrooms and Laundries in Motels, Hotels and<br>Retirement Villages) |
|-----------------|---------------------------------|-----------------------------------------------------------------------------------------------------------------------------------|
| 10              | Guarantee                       | 10 Year Guarantee                                                                                                                 |
| 5               | Guarantee                       | 5 Year Guarantee on coloured finish                                                                                               |
| WATER<br>RATERS | 4 Star WELS rating              | More than 6.0 but not more than 7.5 litres per minute.<br>Low/Unequal Pressure                                                    |
| WATER<br>RATERS | 5 Star WELS rating              | More than 4.5 but not more than 6 litres per minute,<br>Mains Pressure                                                            |
| 0               | Mains Pressure                  | Suitable for Mains<br>Pressure.                                                                                                   |