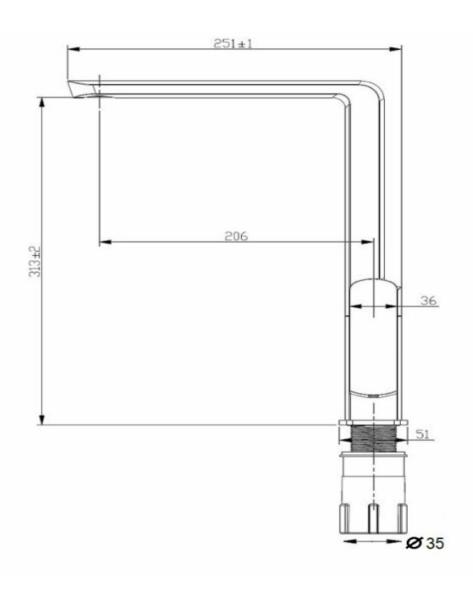

## **ION KITCHEN MIXER - CHROME**

44203.02 \$535 **ELEMENTI** 

|                  | Residential/Light<br>Commercial | Suitable for Residential/Light Commercial Use (Kitchens,<br>Bathrooms and Laundries in Motels, Hotels and<br>Retirement Villages) |
|------------------|---------------------------------|-----------------------------------------------------------------------------------------------------------------------------------|
| 10               | Guarantee                       | 10 Year Guarantee                                                                                                                 |
| 5                | Guarantee                       | 5 Year Guarantee on coloured finish                                                                                               |
| WATER<br>BATTERS | 4 Star WELS rating              | More than 6.0 but not more than 7.5 litres per minute.<br>Low/Unequal Pressure                                                    |
| WATER<br>BATTERS | 5 Star WELS rating              | More than 4.5 but not more than 6 litres per minute,<br>Mains Pressure                                                            |
| 0                | Mains Pressure                  | Suitable for Mains<br>Pressure.                                                                                                   |
|                  |                                 |                                                                                                                                   |