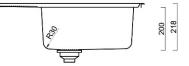

### B&F Delta R25 430 Single Bowl with Drainer

| Models                                 | Corner Radius        |
|----------------------------------------|----------------------|
| 14 DEB120                              | 25mm                 |
| Overall Dimensions W x D               | Waste                |
| 1020 x 500mm                           | 90mm                 |
| Bowl Dimensions W x D x H              | Installation         |
| 430 x 400 x 200mm                      | Top / Undermount     |
| Material & Finish                      | Minimum Cabinet Size |
| 0.8mm 304 Stainless Steel, Silky Sheen | 550mm                |