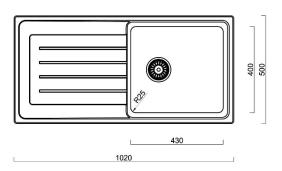

### B&F Delta R25 430 Single Bowl with Drainer

| Models                                 | Corner Radius        |
|----------------------------------------|----------------------|
| 14 DEB120                              | 25mm                 |
| Overall Dimensions W x D               | Waste                |
| 1020 x 500mm                           | 90mm                 |
| Bowl Dimensions W x D x H              | Installation         |
| 430 x 400 x 200mm                      | Top / Undermount     |
| Material & Finish                      | Minimum Cabinet Size |
| 0.8mm 304 Stainless Steel, Silky Sheen | 550mm                |