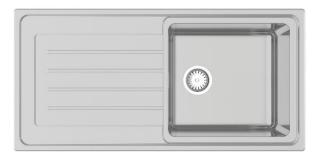

## Delta

### B&F Delta R25 430 Single Bowl with Drainer

| Models                                 | Corner Radius        |
|----------------------------------------|----------------------|
| 14 DEB120                              | 25mm                 |
| Overall Dimensions W x D               | Waste                |
| 1020 x 500mm                           | 90mm                 |
| Bowl Dimensions W x D x H              | Installation         |
| 430 x 400 x 200mm                      | Top / Undermount     |
| Material & Finish                      | Minimum Cabinet Size |
| 0.8mm 304 Stainless Steel, Silky Sheen | 550mm                |