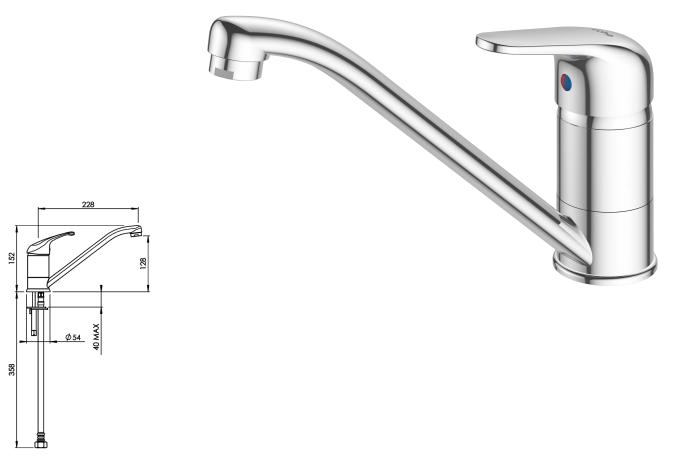

## **ECHO STRATA SINK MIXER**

**CONSTRUCTION**: Brass body **CARTRIDGE TYPE**: Ceramic

**CLASSIFICATION:** Suitable for all pressures

**INLET CONNECTIONS:** 1/2 "BSP **WORKING PRESSURE:** 35 - 500kPa

**DIMENSIONS FOR FITTING:** 35mm diameter hole **OPERATING TEMPERATURE:**  $5 \, ^{\circ}\text{C} - 65 \, ^{\circ}\text{C}$ 