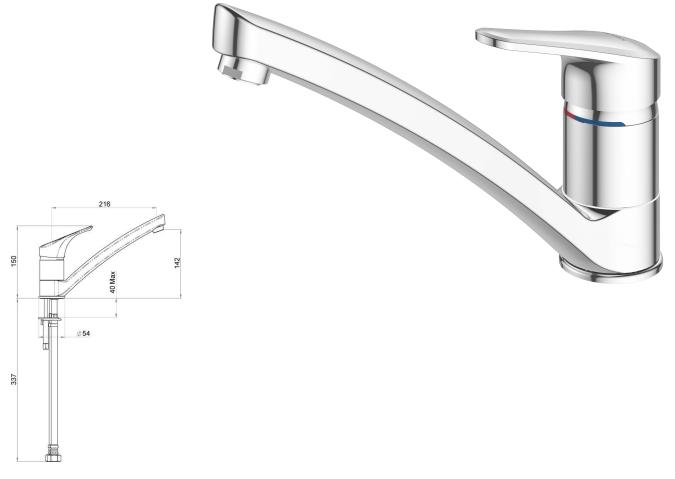

## **FUTURA FT SINK MIXER**

**CONSTRUCTION**: Brass body

CARTRIDGE TYPE: Ceramic (SP033510)

CLASSIFICATION: Suitable for all pressures
INLET CONNECTIONS: 1/2 " BSP Female

WORKING PRESSURE: 35 - 500kPa

**DIMENSIONS FOR FITTING:**  $35 \, \text{mm}$  diameter hole **OPERATING TEMPERATURE:**  $5 \, ^{\circ}\text{C} - 80 \, ^{\circ}\text{C}$ 

WATER FLOW RATE: 9.0 l/m low pressure - 8.0 l/m high pressure

- · Stainless steel flexible hoses for installation
- · Flow director and aerator supplied
- · Integral non-return valve present cross feeding
- Swivel spout
- · Twin stud mounting
- 3 star WELS rated on mains pressure (8.0 l/pm)
- 3 start WELS rated on low pressure (9.0 l/pm)
- Bench top cannot exceed 40 mm thickness
- NEW handle design