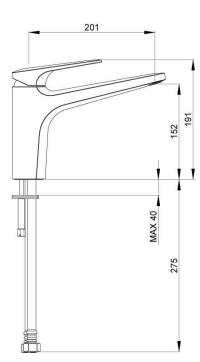

**KOHA SINK MIXER** 

**CONSTRUCTION:** Brass body CARTRIDGE: Ceramic CLASSIFICATION: Suitable for all pressure systems **INLET CONNECTIONS:** 1/2 " BSP Female WORKING PRESSURE: 35 - 1000kPa DIMENSIONS FOR FITTING: 35 - 38mm diameter hole OPERATING TEMPERATURE: 5 °C - 80 °C WATERFLOW RATE: 6.5 l/m

- Swivels at the base .
- Maximal bench thinkness of 40mm
- Slim stream shape aerator with directional swivel
- Stainless steel flexible inlet hoses
- Check valve protection on hot inlet
- Dezincification Resistant brass body for greater durability and safe water
- 4 star WELS rated on mains pressure (6.5 l/m)
- 4 star WELS rated on low pressure (7.0 l/m)