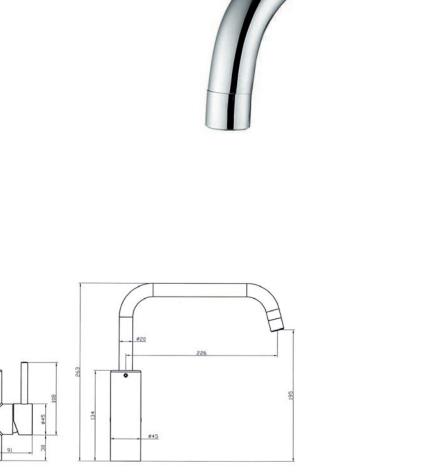

## ECHO MINIMALIST SQUARE SINK MIXER

CONSTRUCTION: Brass body CARTRIDGE TYPE: Ceramic (SP033570) CLASSIFICATION: Suitable for mains pressure only INLET CONNECTIONS: 1/2 " BSP Female WORKING PRESSURE: 150 - 1000kPa DIMENSIONS FOR FITTING: 35 mm diameter hole OPERATING TEMPERATURE: 5 °C - 80 °C

EM8104

- Solid brass construction for longevity
- Twin stud mounting for secure basin installation
- Stainless steel flexible inlet hoses
- Fixed cast spout fitted with aerator
- 4 star WELS rated on mains pressure (7.0 l/pm)