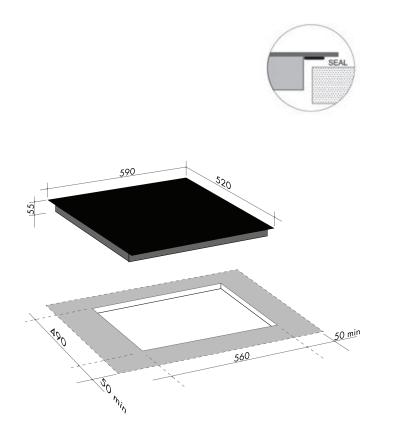

## **MODEL CACC604**

KNOB CONTROL

NB: drawings are not to scale — they are to be used for detailed installation instructions, please refer to user guide.

#### DISCLAIMER

CACC604 60cm ceramic electric cooktop with knob control hard wired 220-240V, 50/60Hz 590W x 520D x 55H CUTOUT: 560W x 490D

Eurolinx PTY LTD, is continually seeking ways to improve the design specifications, aesthetics and production techniques of its products. As a result alterations to our products and designs take place continually. Whilst every effort is made to produce information and literature that is up to date, this brochure should not be regarded as an infallible guide to the current specifications, nor does it constitute an offer for the sale of any particular product. Product dimensions indicated in our literature is indicative only. Actual product only should be used to define dimension cut outs. Distributors, and retailers are not agents of Eurolinx and are not authorized to bind Eurolinx by any express or implied undertaking or representation.