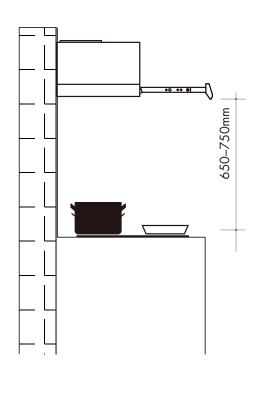

## **MODEL CACC604**

KNOB CONTROL

NB: drawings are not to scale — they are to be used for detailed installation instructions, please refer to user guide.