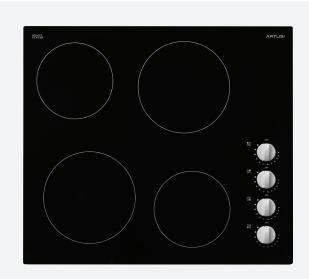

# **MODEL CACC604**

60CM CERAMIC ELECTRIC COOKTOP WITH KNOB CONTROL

### **ODUCT INFORMATION**

Black ceramic glass

### **FEATURES**

- 4 heat zones
- residual heat indicators
- easy-clean surface
- knob control
- child safety lock
- 9 heat levels per zone
- automatic safety cutoff
- low profile •

front left: 1800W | 200mm

rear left: 1200W | 165mm

front right: 1200W | 165mm

rear right: 1800W | 200mm

TOTAL: 6 kW/hr

EAN 9347777001023

AR131118