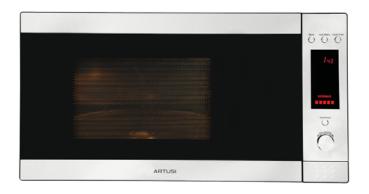

### AMCO31X

## convection microwave oven

SIZE mm 520W x 530Dx290H external

350W x 372D x 232H cavity

**FINISH** stainless steel exterior and interior

CAPACITY 31 litres

**FEATURES** Easi-tronic operation

push-button door

power output 900W

grill 1200W

convection 1350W

2 grill levels

315mm tempered glass turntable

convection cooking function

6 auto cook menus

5 power settings

end-cooking signal child safety lock

LED display

**OPTION** ATK31X stainless steel trimkit for

integration above oven

**POWER** total electrical consumption: O.9 kW/hr

10 Amp GPO, 3-pin plug and cord

EAN 9347777000705