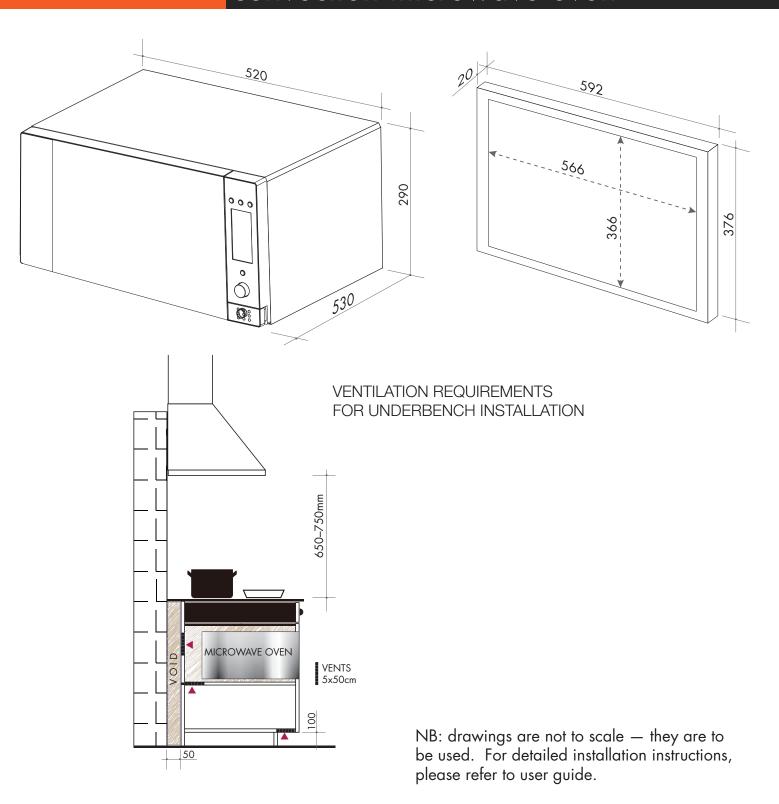

### AMCO31X

## convection microwave oven

SIZE mm 520W x 530Dx290H external

350W x 372D x 232H cavity

**FINISH** stainless steel exterior and interior

CAPACITY 31 litres

**FEATURES** Easi-tronic operation

push-button door