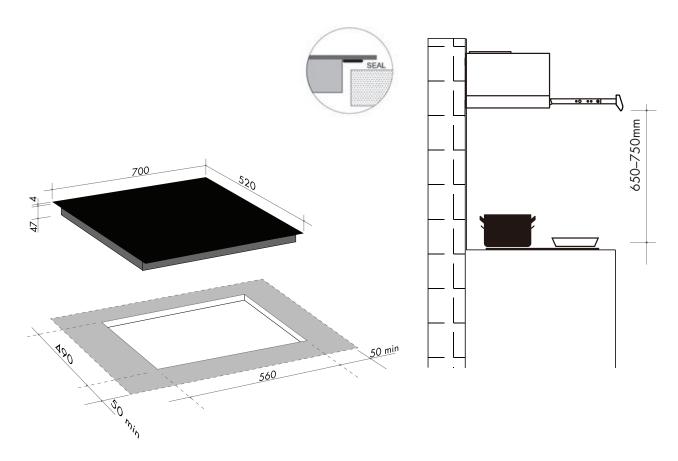

### **70CM CERAMIC ELECTRIC COOKTOP**

NB: drawings are not to scale — they are to be used for detailed installation instructions, please refer to user guide.

#### DISCLAIMER

CACC70 70cm Ceramic electric cooktop hard wired 220-240V, 50/60Hz 700W x 520D x 47H + 4mm glass CUTOUT: 560W x 490D

Eurolinx PTY LTD, is continually seeking ways to improve the design specifications, aesthetics and production techniques of its products. As a result alterations to our products and designs take place continually. Whilst every effort is made to produce information and literature that is up to date, this brochure should not be regarded as an infallible guide to the current specifications, nor does it constitute an offer for the sale of any particular product. Product dimensions indicated in our literature is indicative only. Actual product only should be used to define dimension cut outs. Distributors, and retailers are not agents of Eurolinx and are not authorized to bind Eurolinx by any express or implied undertaking or representation.