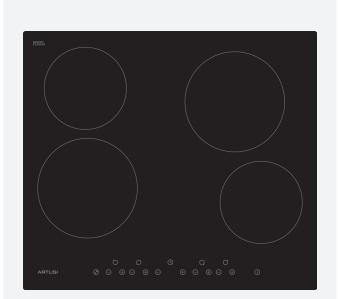

#### RODUCT INFORMATION

Black ceramic glass

#### **FEATURES**

- 5 heat zones (including 1 x dual zone)
- residual heat indicators
- easy-clean surface
- touch control
- child safety lock
- 9 heat levels per zone
- 99-minute timer
- automatic safety cutoff •
- low profile
- front left: 1800W rear left: 1200W
- front right: 1200W
- rear right: 1000W (boost 2200W)
- TOTAL: 6.4 kW/hr