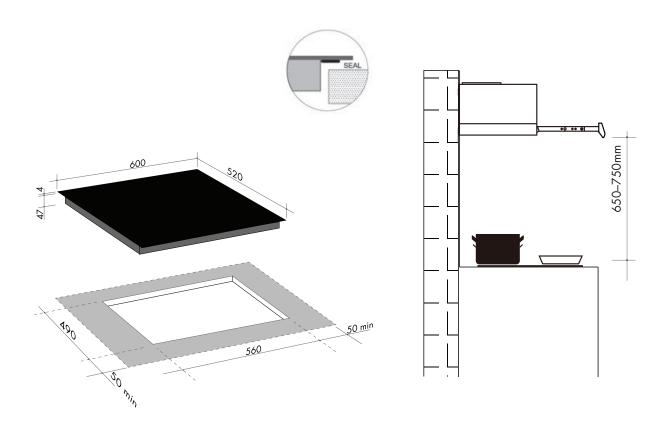

### TECHNICAL DIAGRAM

NB: drawings are not to scale — they are to be used for detailed installation instructions, please refer to user guide.

#### DISCLAIMER

CACC60 60cm Ceramic electric cooktop 25AMP hard wired 220-240V, 50/60Hz 600W x 520D x 47H + 4mm glass CUTOUT: 560W x 490D

Eurolinx PTY LTD, is continually seeking ways to improve the design specifications, aesthetics and production techniques of its products. As a result alterations to our products and designs take place continually. Whilst every effort is made to produce information and literature that is up to date, this brochure should not be regarded as an infallible guide to the current specifications, nor does it constitute an offer for the sale of any particular product. Product dimensions indicated in our literature is indicative only. Actual product only should be used to define dimension cut outs. Distributors, and retailers are not agents of Eurolinx and are not authorized to bind Eurolinx by any express or implied undertaking or representation.