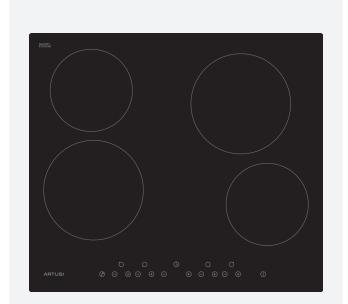

### RODUCT INFORMAT

Black ceramic glass

### **FEATURES**

- 4 heat zones
- residual heat indicators
- easy-clean surface
- touch control
- child safety lock
- 9 heat levels per zone
- 99-minute timer
- automatic safety cutoff •
- low profile
- front left: 1800W
- rear left:1200W
- front right:1200W
- rear right: 1800W
- TOTAL: 6 kW/hr