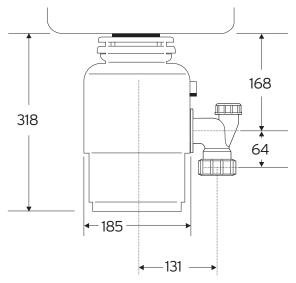

### **DIMENSIONS (MM)**



## insinkerator.co.nz

For more information contact Parex Industries Limited on Tel: 0800 200 510 or email: info.parex@emerson.com

InSinkErator reserves the right to change product specifications without prior notice. The disposer described in this leaflet is for household use: usage in commercial situations is not covered by warranty.

# **MODEL 66** FOOD WASTE DISPOSER

The top model in our standard range, offering high performance, continuous feed operation and able to handle a wide variety of food waste.

#### **FEATURES**



### SPECIFICATIONS

| Type of Feed<br>On/Off | Continuous<br>Control Wall Switcl     | Grind Chamber<br>h or Capacity | 980 ml                |
|------------------------|---------------------------------------|--------------------------------|------------------