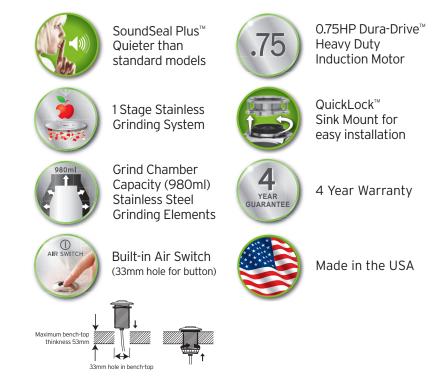

#### **FEATURES**

### SPECIFICATIONS

| Type of Feed<br>On/Off | Continuous<br>Control Wall Switcl     | Grind Chamber<br>h or Capacity | 980 ml                |
|------------------------|---------------------------------------|--------------------------------|-----------------------|
|                        | Built-In Air Switch                   | Motor Protection               | Manual Reset Overload |
| Power Supply           | Single Phase                          | Average Water                  | Approximately 4.0 L   |
| Time Rating            | Intermittent                          | Usage                          | per Person per Day    |
| Lubrication            | Permanently<br>Lubricated Upper       | Average Electrical<br>Usage    | 5-6 KWH per Annum     |
|                        | & Lower Bearings                      | Drain Connection               | 1-1/2" (3.81 cm)      |
| Grind Technology       | 1-Stage Grind<br>Technology           | Dishwasher Connection          | Yes                   |
| Sound Technology       | Quiet Sink Baffle<br>Sound Insulation |                                |                       |
|                        |                                       |                                |                       |
| Volts/Hz               | HP RPM                                |                                |                       |
| 220-240V, 50 Hz        | .75 1490                              |                                |                       |