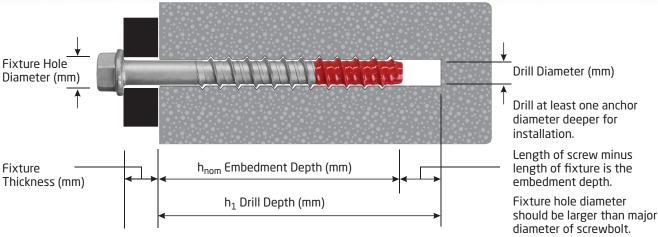

## Typical Screwbolt Installation & Cautions

Using the correct diameter drill bit, drill a hole to the required anchor embedment depth plus at least one anchor diameter deeper. (This ensures residual dust doesn't interfere with the anchor installation).

**CAUTION:** Ensure hole is drilled perpendicular to the concrete surface with maximum deviation of up to 5° degrees. Failure to do so may cause anchor breakage.

Clean dust and other material from the hole.