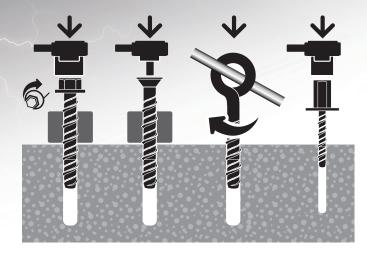

Apply pressure against the fixing and rotate to engage the first thread. Continue to tighten the anchor until flanged head is firmly seated against fixture.

**CAUTION:** When installing with an Impact screw gun do not exceed the recommended torque specifications, failure to comply may result in anchor breakage.

Installation complete!

**CAUTION:** Do Not over tighten and exceed the recommended clamping torque requirements, failure to comply may result in anchor breakage.