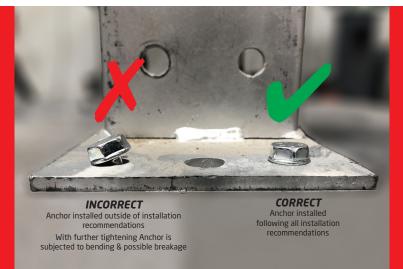

Apply pressure against the fixing and rotate to engage the first thread. Continue to tighten the anchor until flanged head is firmly seated against fixture.

**CAUTION:** When installing with an Impact screw gun do not exceed the recommended torque specifications, failure to comply may result in anchor breakage.

Installation complete!

**CAUTION:** Do Not over tighten and exceed the recommended clamping torque requirements, failure to comply may result in anchor breakage.