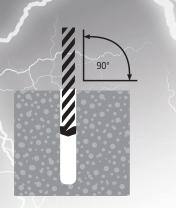

**CAUTION:** Ensure hole is drilled perpendicular to the concrete surface with maximum deviation of up to 5° degrees. Failure to do so may cause anchor breakage.

Clean dust and other material from the hole.