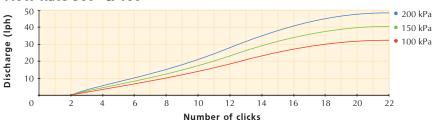

## **Applications**

Pots, tubs, landscaped gardens and nurseries. Ideal for hanging baskets. In-Line Spike model suitable for planter boxes.

| Performance |          | 360°  | K-       |        |
|-------------|----------|-------|----------|--------|
|             | PRESSURE | FLOW  | DIAMETER | RADIUS |
|             | (kPa)    | (lph) | (m)      | (m)    |
| fully open  | 100      | 33    | 0.4      | 0.4    |
| (approx.    | 150      | 41    | 0.6      | 0.5    |
| 22 clicks)  | 200      | 49    | 0.9      | 0.6    |

### Flow Rate 360° & 180°