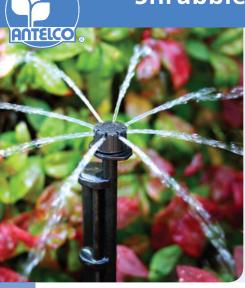

# Shrubbler® 360° & 180° Adjustable Flow

The original patented Shrubbler\* with flow adjustment. Flow and coverage can be altered by rotating the cap.

## **Applications**

Pots, tubs, landscaped gardens and nurseries. Ideal for hanging baskets. In-Line Spike model suitable for planter boxes.

| Performance |          | 360°  | K-       |        |
|-------------|----------|-------|----------|--------|
|             | PRESSURE | FLOW  | DIAMETER | RADIUS |
|             | (kPa)    | (lph) | (m)      | (m)    |
| fully open  | 100      | 33    | 0.4      | 0.4    |
| (approx.    | 150      | 41    | 0.6      | 0.5    |
| 22 clicks)  | 200      | 49    | 0.9      | 0.6    |