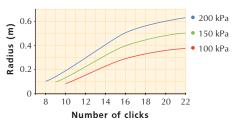

- Barb model for direct attachment to feeder and supply lines.
- Threaded model for installation into Rigid Risers and Asta® Stakes.
- 1/2" Threaded model for riser pipe installations.

## **Applications**

Pots, tubs, landscaped gardens and nurseries. Ideal for hanging baskets. In-Line Spike model suitable for planter boxes.



| Performance |          | 360°  | K-       |        |
|-------------|----------|-------|----------|--------|
|             | PRESSURE | FLOW  | DIAMETER | RADIUS |
|             | (kPa)    | (lph) | (m)      | (m)    |
| fully open  | 100      | 33    | 0.4      | 0.4    |
| (approx.    | 150      | 41    | 0.6      | 0.5    |
| 22 clicks)  | 200      | 49    | 0.9      | 0.6    |

### Flow Rate 360° & 180°



## Diameter of Throw 360°



## Radius of Throw 180°



### Shrubbler® 360°

| BASE<br>TYPE     | ORDER<br>CODE | PACK<br>QUANTITY | PACKS PER<br>CARTON | CARTON<br>(kg) |
|------------------|---------------|------------------|---------------------|----------------|
| Barb 4 mm        | 31445         | 100              | 65                  | 11.5           |
| Thread 4 mm      | 31415         | 100              | 65                  | 14.0           |
| Thread 1/2" FNPT | 31425         | 25               | 70                  | 8.3            |
| Spike            | 31495         | 25               | 40                  | 6.3            |
| In-Line Spike    | 30995         | 25               | 40                  | 6.3            |

## Shrubbler® 180°

| BASE<br>TYPE     | ORDER<br>CODE | PACK<br>QUANTITY | PACKS PER<br>CARTON | CARTON<br>(kg