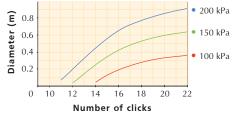

## **Applications**

Pots, tubs, landscaped gardens and nurseries. Ideal for hanging baskets. In-Line Spike model suitable for planter boxes.

| Performance |          | 360°  | K-       |        |
|-------------|----------|-------|----------|--------|
|             | PRESSURE | FLOW  | DIAMETER | RADIUS |
|             | (kPa)    | (lph) | (m)      | (m)    |
| fully open  | 100      | 33    | 0.4      | 0.4    |
| (approx.    | 150      | 41    | 0.6      | 0.5    |
| 22 clicks)  | 200      | 49    | 0.9      | 0.6    |

## Diameter of Throw 360°