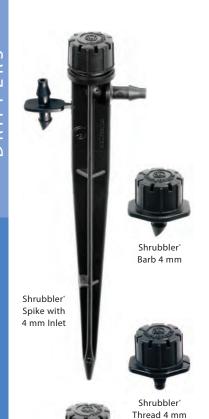

#### **Features**

- Finger-tip flow control with shut-off option.
- · Spike model to anchor Shrubbler at the plant.
- In-Line Spike model suits 4 mm ID connection tube.
- Barb model for direct attachment to feeder and supply lines.
- Threaded model for installation into Rigid Risers and Asta® Stakes.
- 1/2" Threaded model for riser pipe installations.

### Shrubbler® 360°

| BASE<br>TYPE     | ORDER<br>CODE | PACK<br>QUANTITY | PACKS PER<br>CARTON | CARTON<br>(kg) |
|------------------|---------------|------------------|---------------------|----------------|
| Barb 4 mm        | 31445         | 100              | 65                  | 11.5           |
| Thread 4 mm      | 31415         | 100              | 65                  | 14.0           |
| Thread 1/2" FNPT | 31425         | 25               | 70                  | 8.3            |
| Spike            | 31495         | 25               | 40                  | 6.3            |
| In-Line Spike    | 30995         | 25               | 40                  | 6.3            |

## Shrubbler® 180°

| BASE<br>TYPE     | ORDER<br>CODE | PACK<br>QUANTITY | PACKS PER<br>CARTON | CARTON<br>(kg) |
|------------------|---------------|------------------|---------------------|----------------|
| Barb 4 mm        | 31245         | 100              | 65                  | 11.5           |
| Thread 4 mm      | 31215         | 100              | 65                  | 14.0           |
| Thread 1/2" FNPT | 31225         | 25               | 70                  | 8.3            |
| Spike            | 31295         | 25               | 40                  | 6.3            |